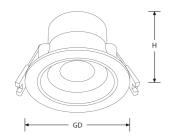

### **Product Image:**

Line Drawing Polar Curve

### **Product Specs:**

| Technology                    | LED   | Input Voltage                 | 200-240V AC |  |
|-------------------------------|-------|-------------------------------|-------------|--|
| Positional Adjustment         | Fixe  | Number of LEDs                | 18          |  |
| Lifetime L70 (hrs)            | 25000 | Dimmable                      | Oui         |  |
| IP Rating                     | IP40  | Acoustic Rated                | Oui         |  |
| Operating Env. Temp. (Min) °C | -20°C | Operating Env. Temp. (Max) °C | 40°C        |  |
| Power Factor                  | 0.9   | Overall Diameter (mm)         | 85          |  |
| Height (mm)                   | 55    | Cutout Diameter (mm)          | 75          |  |