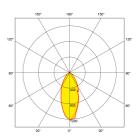

# LUMINAIRES - SPOTS ENCASTRÉS / DOWNLIGHTS

EN-DL5

**Product Description:** 

### **Product Image:**



Line Drawing Polar Curve





### **Product Specs:**

| Technology                    | LED   | Input Voltage                 | 200-240V AC |  |
|-------------------------------|-------|-------------------------------|-------------|--|
| Positional Adjustment         | Fixe  | Number of LEDs                | 18          |  |
| Lifetime L70 (hrs)            | 25000 | Dimmable                      | Oui         |  |
| IP Rating                     | IP40  | Acoustic Rated                | Oui         |  |
| Operating Env. Temp. (Min) °C | -20°C | Operating Env. Temp. (Max) °C | 40°C        |  |
| Power Factor                  | 0.9   | Overall Diameter (mm)         | 85          |  |
| Height (mm)                   | 55    | Cutout Diameter (mm)          | 75          |  |

## **SKU Table and Ordering:**

| SKU Code