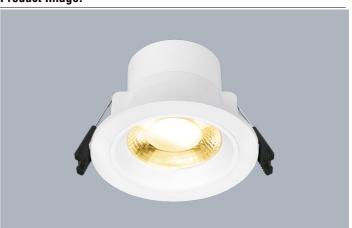

# LUMINAIRES - SPOTS ENCASTRÉS / DOWNLIGHTS

EN-DL5

**Product Description:** 

### **Product Image:**



Line Drawing Polar Curve





### **Product Specs:**

| Technology                    | LED   | Input Voltage                 | 200-240V AC |  |
|-------------------------------|-------|-------------------------------|-------------|--|
| Positional Adjustment         | Fixe  | Number of LEDs                | 18          |  |
| Lifetime L70 (hrs)            | 25000 | Dimmable                      | Oui         |  |
| IP Rating                     | IP40  | Acoustic Rated                | Oui         |  |
| Operating Env. Temp. (Min) °C | -20°C | Operating Env. Temp. (Max) °C | 40°C        |  |
| Power Factor                  | 0.9   | Overall Diameter (mm)         | 85          |  |
| Height (mm)                   | 55    | Cutout Diameter (mm)          | 75          |  |

## **SKU Table