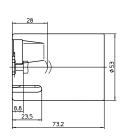

Fixing bracket with tapped fixing holes  ${\sf M5}$ 

With lamp safety catch Weight: 252.8 g, unit: 48 pcs.

Type: 12812 **Ref. No.: 108373**With steel thread **Ref. No.: 532606** 

7

8

E40 lampholders

Only for lamps with base E40/E45 Casing: porcelain, white, T270 Oblong holes for screws M5 Weight: 206 g, unit: 50 pcs.

Type: 12900/12901 **Ref. No.: 528252** 

Ref. No.: 528958 with lamp safety catch

9

10