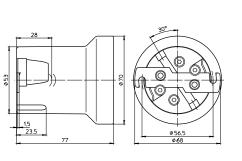

Fixing bracket with tapped fixing holes  ${\sf M5}$ 

With lamp safety catch Weight: 252.8 g, unit: 48 pcs.

Type: 12812 **Ref. No.: 108373**With steel thread **Ref. No.: 532606** 

7

8

E40 lampholders

Only for lamps with base E40/E45 Casing: porcelain, white, T270 Oblong holes for screws M5 Weight: 206 g, unit: 50 pcs.

Type: 12900/12901 **Ref. No.: 528252** 

Ref. No.: 528958 with lamp safety catch

9

10