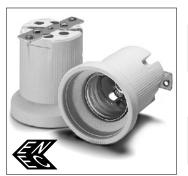

Type: 12810/12811 **Ref. No.: 108374** 

Ref. No.: 108375 with lamp safety catch

With steel thread **Ref. No.: 532604** 

Ref. No.: 532605 with lamp safety catch

6

E40 lampholders

Casing: porcelain, white, T270

Fixing bracket with tapped fixing holes  ${\sf M5}$ 

With lamp safety catch Weight: 252.8 g, unit: 48 pcs.

Type: 12812 **Ref. No.: 108373**With steel thread **Ref. No.: 532606** 

7

8

E40 lampholders

Only for lamps with base E40/E45 Casing: porcelain, white, T270 Oblong holes for screws M5 Weight: 206 g, unit: 50 pcs.