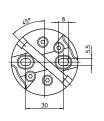

## Lampholders for Discharge Lamps

E40 lampholders

Casing: PPS, black, T240

Fixing bracket with tapped fixing holes M5 Weight: 122.9/123.3 g, unit: 40 pcs.

Type: 12614/12612 **Ref. No.: 400917** 

**Ref. No.: 400918** with lamp safety catch

With steel thread **Ref. No.: 536220** 

**Ref. No.: 533432** with lamp safety catch

.

E40 lampholders

Casing: porcelain, white, T270 Oblong holes for screws M5 Weight: 224/229.3 g, unit: 48 pcs.

Type: 12800/12801 **Ref. No.: 108208** 