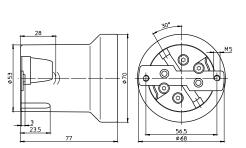

Ref. No.: 107780 with lamp safety catch

With steel thread Ref. No.: 532602

Ref. No.: 532603 with lamp safety catch

4

E40 lampholders

Casing: porcelain, white, T270 Fixing bracket with slots for screws M5 Weight: 252.3/243 g, unit: 48 pcs.

Type: 12810/12811 **Ref. No.: 108374** 

Ref. No.: 108375 with lamp safety catch

With steel thread **Ref. No.: 532604** 

Ref. No.: 532605 with lamp safety catch

6

E40 lampholders

Casing: porcelain, white, T270