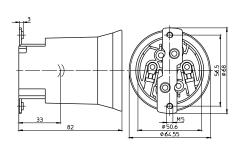

## Lampholders for Discharge Lamps

E40 lampholders

Casing: PPS, black, T240

Fixing bracket with tapped fixing holes M5 Weight: 122.9/123.3 g, unit: 40 pcs.

Type: 12614/12612 **Ref. No.: 400917** 

**Ref. No.: 400918** with lamp safety catch

With steel thread **Ref. No.: 536220** 

**Ref. No.: 533432** with lamp safety catch

.

E40 lampholders

Casing: porcelain, white, T270 Oblong holes for screws M5 Weight: 224/229.3 g, unit: 48 pcs.

Type: 12800/12801 **Ref. No.: 108208** 