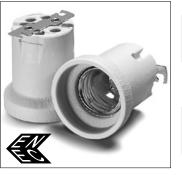

With steel thread **Ref. No.: 536220** 

**Ref. No.: 533432** with lamp safety catch

.

E40 lampholders

Casing: porcelain, white, T270 Oblong holes for screws M5 Weight: 224/229.3 g, unit: 48 pcs.

Type: 12800/12801 **Ref. No.: 108208** 

Ref. No.: 107780 with lamp safety catch

With steel thread Ref. No.: 532602

Ref. No.: 532603 with lamp safety catch

4

E40 lampholders

Casing: porcelain, white, T270 Fixing bracket with slots for screws M5 Weight: 252.3/243 g, unit: 48 pcs.