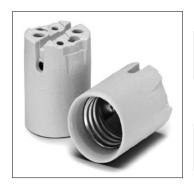

With steel thread **Ref. No.: 536220** 

**Ref. No.: 533432** with lamp safety catch

.

E40 lampholders

Casing: porcelain, white, T270 Oblong holes for screws M5 Weight: 224/229.3 g, unit: 48 pcs.

Type: 12800/12801 **Ref. No.: 108208** 

Ref. No.: 107780 with lamp safety catch

With steel thread Ref. No.: 532602

Ref. No.: 532603 with lamp safety catch

4

E40 lampholders

Casing: porcelain, white, T270 Fixing bracket with slots for screws M5 Weight: 252.3/243 g, unit: 48 pcs.