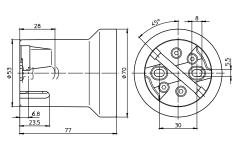

Ref. No.: 107780 with lamp safety catch

With steel thread Ref. No.: 532602

Ref. No.: 532603 with lamp safety catch

4

E40 lampholders

Casing: porcelain, white, T270 Fixing bracket with slots for screws M5 Weight: 252.3/243 g, unit: 48 pcs.

Type: 12810/12811 **Ref. No.: 108374** 

Ref. No.: 108375 with lamp safety catch

With steel thread **Ref. No.: 532604** 

Ref. No.: 532605 with lamp safety catch

6

E40 lampholders

Casing: porcelain, white, T270