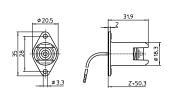

## R7s lampholder Casing: Al, T300, contact pin: Cu, silver bulb Nominal rating: 10/250 Lead: Cu nickel-plated, stranded conductors 1 mm<sup>2</sup>, PTFE-insulation, length: 300 mm Fixing flange Fixing holes for screws M3 Weight: 15.7 g, unit: 1000 pcs. Type: 30523 **Ref. No.: 100710**