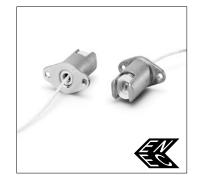

## Lampholders for Halogen Incandescent Lamps

Partly enclosed R7s lampholder Casing: ceramic, T350 Contact pin: Cu, silver bulb Nominal rating: 8/250 Leads: Cu nickel-plated, stranded conductors 0.75 mm<sup>2</sup>, PTFE-insulation, length: 200 mm Oblong holes for screws M4 Central hole for screw M5 Weight: 71.3 g, unit: 200 pcs. Type: 32380 contact distance: 114.2 mm **Ref. No.: 109497** 