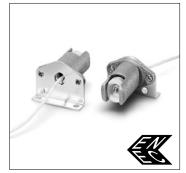

## R7s lampholder Casing: Al, T300, contact pin: Cu, silver bulb Nominal rating: 10/250 Lead: Cu nickel-plated, stranded conductors 1 mm<sup>2</sup>, PTFE-insulation, length: 300 mm Fixing flange Fixing holes for screws M3 Weight: 15.7 g, unit: 1000 pcs. Type: 30523 **Ref. No.: 100710**

R7s lampholder Casing: Al, T300, contact pin: Cu, silver bulb Nominal rating: 10/250 Lead: Cu nickel-plated, stranded conductors 1 mm<sup>2</sup>, PTFE-insulation, length: 350 mm Fixing bracket Fixing holes for screws M4 Weight: 24.8 g, unit: 500 pcs. Type: 30550 **Ref. No.: 100720** 