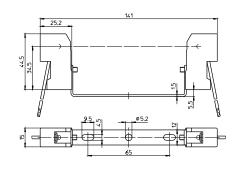

## Lampholders for Halogen Incandescent Lamps

Partly enclosed R7s lampholder Casing: ceramic, T350 Contact pin: Cu, silver bulb Nominal rating: 8/250 Leads: Cu nickel-plated, stranded conductors 0.75 mm<sup>2</sup>, PTFE-insulation, length: 200 mm Oblong holes for screws M4 Central hole for screw M5 Weight: 71.3 g, unit: 200 pcs. Type: 32380 contact distance: 114.2 mm **Ref. No.: 109497** 