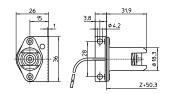

R7s lampholder Casing: Al, T300, contact pin: Cu, silver bulb Nominal rating: 10/250 Lead: Cu nickel-plated, stranded conductors 1 mm<sup>2</sup>, PTFE-insulation, length: 350 mm Fixing bracket Fixing holes for screws M4 Weight: 24.8 g, unit: 500 pcs. Type: 30550 **Ref. No.: 100720** 