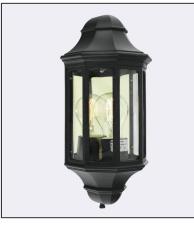

**GENOVA MINI 175** 

IР 54

o≓o

E27

| Type of luminaire                                    |                                                                                                         |                                              |  |
|------------------------------------------------------|---------------------------------------------------------------------------------------------------------|----------------------------------------------|--|
| Type of lumianire                                    | Wall luminaire.                                                                                         |                                              |  |
| Photometric body                                     | Uncovered light.                                                                                        |                                              |  |
| Characteristics of the luminaire                     | Classic design wall-mounted luminaire. For lighting gardens, terraces and other architectural concepts. |                                              |  |
| General information                                  |                                                                                                         |                                              |  |
| Materials                                            | Powder painted aluminum cast. Lens - clear polycarbonate, UV stabilized.<br>EPDM cable gland.           |                                              |  |
| Mounting method                                      | Fixing the luminaire: 2 holes ø4,5mm, spacing 90mm.                                                     |                                              |  |
| Terminal                                             | Connection terminals: max 2x2,5mm². A round wire in the isolation with a diameter of max ø710,5mm.      |                                              |  |
| Type of light source                                 | E27 lamp<br>Replaceable light source by an end-user.                                                    |                                              |  |
| Net / gross weight of luminaire                      | 1,25kg / 1,25kg                                                                                         |                                              |  |
| Box dimensions [cm]                                  | 35,5x17x12                                                                                              |                                              |  |
| Technical data                                       |                                                                                                         |                                              |  |
| E27 lamp                                             | LED A5560                                                                                               |                                              |  |
| Light source wattage                                 | LED max 9W                                                                                              |                                              |  |
| Ta Rated temperature                                 | +25°C                                                                                                   |                                              |  |
| Possibility to order luminaire with L                | ED E27 lamp Philips Master                                                                              | r LEDbulb 806lm / 8,5W / 2700K (dimmable).   |  |
| Recommended light sou                                | rces                                                                                                    |                                              |  |
| Osram LED Parathom Classic E27                       |                                                                                                         | Philips Master LEDbulb / Ledbulb Classic E27 |  |
| Osram ECO PRO Classic 46<=>60W E27                   |                                                                                                         | Philips ECO Classic 42<=>60W E27             |  |
| Osram LED Parathom Classic / Retrofit 3,57<=>40W E27 |                                                                                                         | Philips Master LEDbulb Classic 3,57<=>40W E2 |  |
| Spare parts                                          |                                                                                                         |                                              |  |
| 06175003                                             | Lens                                                                                                    |                                              |  |
| Files to download                                    |                                                                                                         |                                              |  |
| Manual                                               |                                                                                                         |                                              |  |
| Indexes                                              |                                                                                                         |                                              |  |
| Indexes                                              | 0.1                                                                                                     |                                              |  |