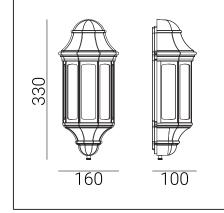

**GENOVA MINI 175** 

IР 54

o≓o

E27

| Type of luminaire                                    |                                                                                                         |                                              |  |
|------------------------------------------------------|---------------------------------------------------------------------------------------------------------|----------------------------------------------|--|
| Type of lumianire                                    | Wall luminaire.                                                                                         |                                              |  |
| Photometric body                                     | Uncovered light.                                                                                        |                                              |  |
| Characteristics of the luminaire                     | Classic design wall-mounted luminaire. For lighting gardens, terraces and other architectural concepts. |                                              |  |
| General information                                  |                                                                                                         |                                              |  |
| Materials                                            | Powder painted aluminum cast. Lens - clear polycarbonate, UV stabilized.<br>EPDM cable gland.           |                                              |  |
| Mounting method                                      | Fixing the luminaire: 2 holes ø4,5mm, spacing 90mm.                                                     |                                              |  |
| Terminal                                             | Connection terminals: max 2x2,5mm². A round wire in the isolation with a diameter of max ø710,5mm.      |                                              |  |
| Type of light source                                 | E27 lamp<br>Replaceable light source by an end-user.                                                    |                                              |  |
| Net / gross weight of luminaire                      | 1,25kg / 1,25kg                                                                                         |                                              |  |
| Box dimensions [cm]                                  | 35,5x17x12                                                                                              |                                              |  |
| Technical data                                       |                                                                                                         |                                              |  |
| E27 lamp                                             | LED A5560                                                                                               |                                              |  |
| Light source wattage                                 | LED max 9W                                                                                              |                                              |  |
| Ta Rated temperature                                 | +25°C                                                                                                   |                                              |  |
| Possibility to order luminaire with L                | ED E27 lamp Philips Master                                                                              | r LEDbulb 806lm / 8,5W / 2700K (dimmable).   |  |
| Recommended light sou                                | rces                                                                                                    |                                              |  |
| Osram LED Parathom Classic E27                       |                                                                                                         | Philips Master LEDbulb / Ledbulb Classic E27 |  |
| Osram ECO PRO Classic 46<=>60W E27                   |                                                                                                         | Philips ECO Classic 42<=>60W E27             |  |
| Osram LED Parathom Classic / Retrofit 3,57<=>40W E27 |                                                                                                         | Philips Master LEDbulb Classic 3,57<=>40W E2 |  |
| Spare parts                                          |                                                                                                         |                                              |  |
| 06175003                                             | Lens                                                                                                    |                                              |  |
| Files to download                                    |                                                                                                         |                                              |  |
| Manual                                               |                                                                                                         |                                              |  |
| Indexes                                              |                                                                                                         |                                              |  |
| Indexes                                              | 0.1                                                                                                     |                                              |  |