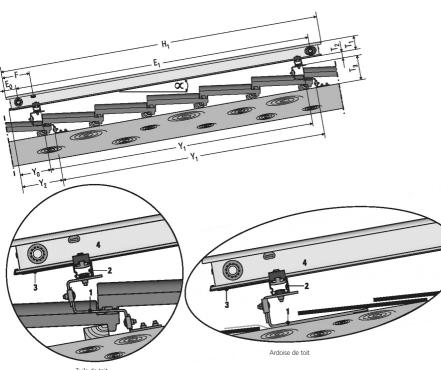

## EKS(H-V)-P

- Support de montage sur toiture
- 2 Rail de montage
- 3 Crochet de fixation de collecteur
- 4 Panneau solaire plat EKSV26P
- 5 Raccordement de débit de retour
- 6 Connexion d'alimentation
- 7 Fiche isolante de panneau solaire
- 8 Coude de raccordement de panneau solaire
- 9 Logements toiture universels pour panneaux solaires
- a Angle d'inclination (admissible entre 15° et 80°)
- T1 Hauteur de panneau solaire = 85 mm
- T2 Hauteur de rail profilé de montage = 37 mm
- T3 Plage de réglage de hauteur de crochet de fixation sur toiture:
  FIX-ADP: 131 à 173 mm
  FIX-ADS: 78 à 108 mm

Autres dimensions - Voir onglet 2

Tuile de toit

Fig. 2: Vue latérale d'un collecteur solaire pour toit plat (illustré sur un collecteur plat EKSV26P dans le système solaire à vidange autonome)