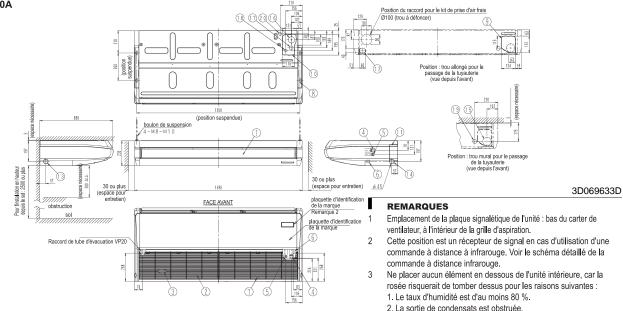

## FXHQ100A

| N° | Nom                                                                 | Description |
|----|---------------------------------------------------------------------|-------------|
| 1  | Grille de refoulement d'air                                         |             |
| 2  | Grille d'aspiration d'air                                           |             |
| 3  | Filtre à air                                                        |             |
| 4  | Raccord de tube de gaz                                              | Ø15,9 évasé |
| 5  | Raccord de tube de liquide                                          | Ø9,5 évasé  |
| 6  | Raccord de tube d'évacuation                                        | VP20        |
| 7  | Borne de terre (à l'intérieur du boîtier de composants électriques) | M4          |
| 8  | Dispositif de suspension                                            |             |
| 9  | Couvercle de connexion de câblage et tuyauterie arrière             |             |
| 10 | Couvercle de connexion de câblage et tuyauterie supérieure          |             |

La sortie de condensats est obstruée.
Le filtre à air est sale.

| 11 | Raccord du tube du côté droit                                        | trou allongé |
|----|----------------------------------------------------------------------|--------------|
| 12 | Raccord du tube d'évacuation arrière gauche                          | trou allongé |
| 13 | Raccord du tube d'évacuation du côté gauche                          | trou allongé |
| 14 | Raccord du tube d'évacuation du côté droit                           | trou allongé |
| 15 | Trou mural pour le passage de la tuyauterie                          | Ø100         |
| 16 | Raccord du tube d'évacuation supérieur                               | Ø60          |
| 17 | Raccord de tube de gaz supérieur                                     | Ø36          |
| 18 | Raccord de tube de liquide supérieur                                 | Ø26          |
| 19 | Raccord arrière du câblage de l'unité et du câblage d'alimentation   | Ø29          |
| 20 | Raccord supérieur du câblage de l'unité et du câblage d'alimentation | Ø29          |