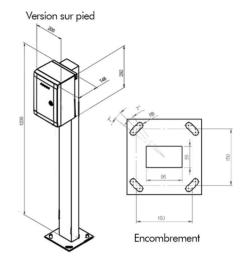

| 22 kVA                |  |
| Current type                 | Three phase           |  |
| Mechanical characteristics   |                       |  |
| IK Rating                    | 10                    |  |
| Usage characteristics        |                       |  |
| IP Rating                    | IP55                  |  |
| Operating temperature, range | -25 55 °C             |  |
|                              |                       |  |

All drawings, designs, specifications, plans and particulars of weights, size and dimensions contained in the technical or commercial documentation of Nexans is indicative only and shall not be binding on Nexans or be treated as constituting a representation on the part of Nexans.







# **ALTO DETAILS**

## Version murale