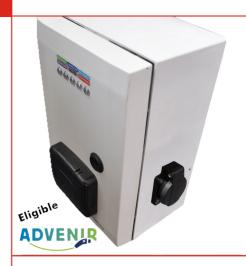

#### **AGICITY ALTO 22KVA VERROU EF**

Contact
Sales contact
contact.agicity@nexans.com

Nexans Ref.: 304321E

1 plug socket charging station - wallbox or pole mounted

## **DESCRIPTION**

AGICITY ALTO is the most economical solution in the AGICITY range by Nexans.

Its polycarbonate design allows it to combine ligthness ans robustness.

Its small footprint allows installation with reduced wall or floor space, indoors and outdoors.

#### Configuration

Power supply:

o T2S plug socket : 22kW

o Type E plug socket: 1.8 kW (8A)

· Electrical protections: not integrated