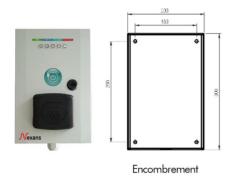

| 22 kVA                |  |
| Current type                 | Three phase           |  |
| Mechanical characteristics   |                       |  |
| IK Rating                    | 10                    |  |
| Usage characteristics        |                       |  |
| IP Rating                    | IP55                  |  |
| Operating temperature, range | -25 55 °C             |  |
|                              |                       |  |

All drawings, designs, specifications, plans and particulars of weights, size and dimensions contained in the technical or commercial documentation of Nexans is indicative only and shall not be binding on Nexans or be treated as constituting a representation on the part of Nexans.







# **ALTO DETAILS**

## Version murale