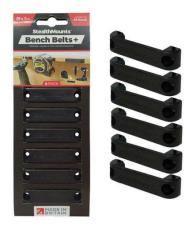

## **Bench Belt+**

6 Pack

Available hanging space of 3.7cm (1 1/2 inches). Particularly useful for the wider tape measures such as Cresent.

StealthMounts Bench Belts+ are a Universal Tool Holder perfect for hanging tape measures, impact drivers, safety glasses etc. Being a slightly larger version of our original Bench Belt, Bench Belt+ will allow mounting of crescent tape measures and onto a peg board. This versatile accessory keeps your most common tools easily accessible and organised. Our Bench Belts+ can be fixed to any surface with two screws, without allowing excessive tool movement. This highly versatile accessory can be used to hang tape measures, impact drivers, safety glasses etc. Made in Great Britain our Bench Belts+ are made with extremely durable injection moulded ABS plastic with countersunk screw holes which allow for firm mounting.

- Organise your tape measures, tools and safety glasses so they are right at your fingertips
- Store equipment at the end of your workbench, freeing up space
- Available in many different colours
- Made in Great Britain
- Made using strong injection moulded ABS plastic
- No more workshop syndrome!