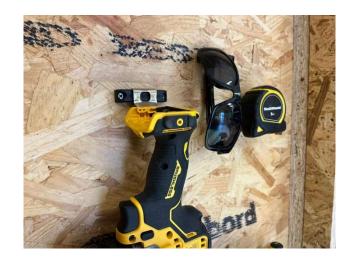

## **Bench Belt+**

6 Pack

Available hanging space of 3.7cm (1 1/2 inches). Particularly useful for the wider tape measures such as Cresent.

StealthMounts Bench Belts+ are a Universal Tool Holder perfect for hanging tape measures, impact drivers, safety glasses etc. Being a slightly larger version of our original Bench Belt, Bench Belt+ will allow mounting of crescent tape measures and onto a peg board. This versatile accessory keeps your most common tools easily accessible and organised. Our Bench Belts+ can be fixed to any surface with two screws, without allowing excessive tool movement. This highly versatile accessory can be used to hang tape measures, impact drivers, safety glasses etc. Made in Great Britain our Bench Belts+ are made with extremely durable injection moulded ABS plastic with countersunk screw holes which allow for firm mounting.

- Organise your tape measures, tools and safety glasses so they are right at your fingertips
- Store equipment at the end of your workbench, freeing up space
- Available in many different colours
- Made in Great Britain
- Made using strong injection moulded ABS plastic
- No more workshop syndrome!