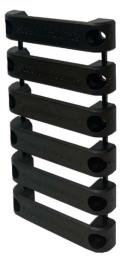

## **Bench Belt+**

6 Pack

Available hanging space of 3.7cm (1 1/2 inches). Particularly useful for the wider tape measures such as Cresent.

StealthMounts Bench Belts+ are a Universal Tool Holder perfect for hanging tape measures, impact drivers, safety glasses etc. Being a slightly larger version of our original Bench Belt, Bench Belt+ will allow mounting of crescent tape measures and onto a peg board. This versatile accessory keeps your most common tools easily accessible and organised. Our Bench Belts+ can be fixed to any surface with two screws, without allowing excessive tool movement. This highly versatile accessory can be used to hang tape measures, impact drivers, safety glasses etc. Made in Great Britain our Bench Belts+ are made with extremely durable injection moulded ABS plastic with countersunk screw holes which allow for firm mounting.

- Organise your tape measures, tools and safety glasses so they are right at your fingertips
- Store equipment at the end of your workbench, freeing up space
- Available in many different colours
- Made in Great Britain
- Made using strong injection moulded ABS plastic
- No more workshop syndrome!