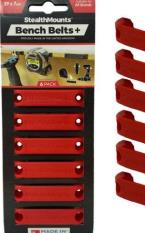

## **Bench Belt+**

6 Pack

Available hanging space of 3.7cm (1 1/2 inches). Particularly useful for the wider tape measures such as Cresent.

StealthMounts Bench Belts+ are a Universal Tool Holder perfect for hanging tape measures, impact drivers, safety glasses etc. Being a slightly larger version of our original Bench Belt, Bench Belt+ will allow mounting of crescent tape measures and onto a peg board. This versatile accessory keeps your most common tools easily accessible and organised. Our Bench Belts+ can be fixed to any surface with two screws, without allowing excessive tool movement. This highly versatile accessory can be used to hang tape measures, impact drivers, safety glasses etc. Made in Great Britain our Bench Belts+ are made with extremely durable injection moulded ABS plastic with countersunk screw holes which allow for firm mounting.

- Organise your tape measures, tools and safety glasses so they are right at your fingertips
- Store equipment at the end of your workbench, freeing up space
- Available in many different colours
- Made in Great Britain
- Made using strong injection moulded ABS plastic
- No more workshop syndrome!