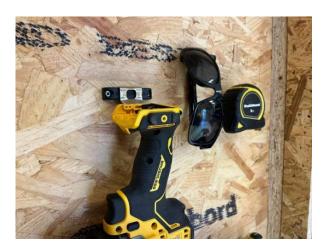

## **Bench Belt+**

6 Pack

Available hanging space of 3.7cm (1 1/2 inches). Particularly useful for the wider tape measures such as Cresent.

StealthMounts Bench Belts+ are a Universal Tool Holder perfect for hanging tape measures, impact drivers, safety glasses etc. Being a slightly larger version of our original Bench Belt, Bench Belt+ will allow mounting of crescent tape measures and onto a peg board. This versatile accessory keeps your most common tools easily accessible and organised. Our Bench Belts+ can be fixed to any surface with two screws, without allowing excessive tool movement. This highly versatile accessory can be used to hang tape measures, impact drivers, safety glasses etc. Made in Great Britain our Bench Belts+ are made with extremely durable injection moulded ABS plastic with countersunk screw holes which allow for firm mounting.

- Organise your tape measures, tools and safety glasses so they are right at your fingertips
- Store equipment at the end of your workbench, freeing up space
- Available in many different colours
- Made in Great Britain
- Made using strong injection moulded ABS plastic
- No more workshop syndrome!