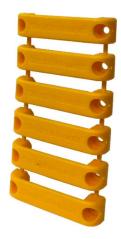

## **Bench Belt+**

6 Pack

Available hanging space of 3.7cm (1 1/2 inches). Particularly useful for the wider tape measures such as Cresent.

StealthMounts Bench Belts+ are a Universal Tool Holder perfect for hanging tape measures, impact drivers, safety glasses etc. Being a slightly larger version of our original Bench Belt, Bench Belt+ will allow mounting of crescent tape measures and onto a peg board. This versatile accessory keeps your most common tools easily accessible and organised. Our Bench Belts+ can be fixed to any surface with two screws, without allowing excessive tool movement. This highly versatile accessory can be used to hang tape measures, impact drivers, safety glasses etc. Made in Great Britain our Bench Belts+ are made with extremely durable injection moulded ABS plastic with countersunk screw holes which allow for firm mounting.