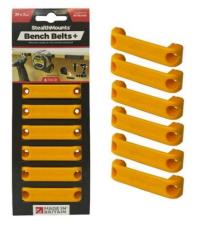

## **Bench Belt+**

6 Pack

Available hanging space of 3.7cm (1 1/2 inches). Particularly useful for the wider tape measures such as Cresent.

StealthMounts Bench Belts+ are a Universal Tool Holder perfect for hanging tape measures, impact drivers, safety glasses etc. Being a slightly larger version of our original Bench Belt, Bench Belt+ will allow mounting of crescent tape measures and onto a peg board. This versatile accessory keeps your most common tools easily accessible and organised. Our Bench Belts+ can be fixed to any surface with two screws, without allowing excessive tool movement. This highly versatile accessory can be used to hang tape measures, impact drivers, safety glasses etc. Made in Great Britain our Bench Belts+ are made with extremely durable injection moulded ABS plastic with countersunk screw holes which allow for firm mounting.