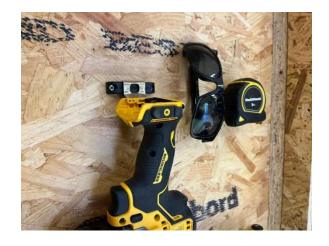

## **Bench Belt+**

6 Pack

Available hanging space of 3.7cm (1 1/2 inches). Particularly useful for the wider tape measures such as Cresent.

StealthMounts Bench Belts+ are a Universal Tool Holder perfect for hanging tape measures, impact drivers, safety glasses etc. Being a slightly larger version of our original Bench Belt, Bench Belt+ will allow mounting of crescent tape measures and onto a peg board. This versatile accessory keeps your most common tools easily accessible and organised. Our Bench Belts+ can be fixed to any surface with two screws, without allowing excessive tool movement. This highly versatile accessory can be used to hang tape measures, impact drivers, safety glasses etc. Made in Great Britain our Bench Belts+ are made with extremely durable injection moulded ABS plastic with countersunk screw holes which allow for firm mounting.

- Organise your tape measures, tools and safety glasses so they are right at your fingertips
- Store equipment at the end of your workbench, freeing up space
- Available in many different colours
- Made in Great Britain
- Made using strong injection moulded ABS plastic
- No more workshop syndrome!