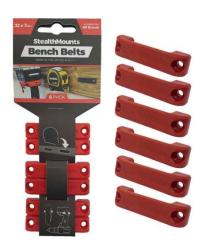

## **Bench Belts**

6 Pack

Available hanging space of 3.2cm (1 1/4 inches). Particularly useful for safety glasses and standard size tape measures.

StealthMounts Bench Belts are a Universal Tool Holder perfect for hanging tape measures, impact drivers, safety glasses etc. This versatile accessory keeps your most common tools easily accessible and organised. Our Bench Belts can be fixed to any surface with two screws, without allowing excessive tool movement. Made in Great Britain our Bench Belts are made with extremely durable injection moulded ABS plastic with countersunk screw holes which allow for firm mounting.

- Organise your tape measures, tools and safety glasses so they are right at your fingertips
- Store equipment at the end of your workbench, freeing up space
- Available in many different colours
- Made in Great Britain
- Made using strong injection moulded ABS plastic
- No more workshop syndrome!