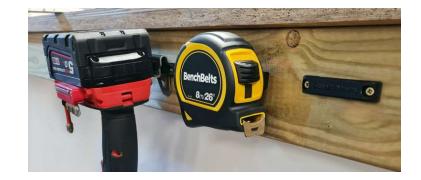

## **Bench Belts**

6 Pack

Available hanging space of 3.2cm (1 1/4 inches). Particularly useful for safety glasses and standard size tape measures.

StealthMounts Bench Belts are a Universal Tool Holder perfect for hanging tape measures, impact drivers, safety glasses etc. This versatile accessory keeps your most common tools easily accessible and organised. Our Bench Belts can be fixed to any surface with two screws, without allowing excessive tool movement. Made in Great Britain our Bench Belts are made with extremely durable injection moulded ABS plastic with countersunk screw holes which allow for firm mounting.

- Organise your tape measures, tools and safety glasses so they are right at your fingertips
- Store equipment at the end of your workbench, freeing up space
- Available in many different colours
- Made in Great Britain
- Made using strong injection moulded ABS plastic
- No more workshop syndrome!