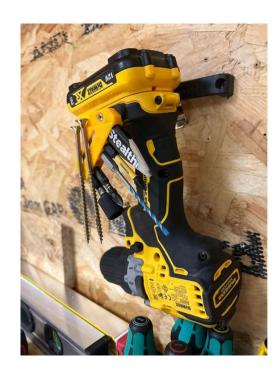

## **Bench Belts XL**

6 Pack

Available hanging space of 6.5cm (2 1/2 inches). Particularly useful for tools with a bigger tool hook.

StealthMounts Bench BeltsXL are a Universal Tool Holder perfect for hanging tape measures, impact drivers, safety glasses etc. This versatile accessory keeps your most common tools easily accessible and organised. Our Bench BeltsXL can be fixed to any surface with two screws, without allowing excessive tool movement. This highly versatile accessory can be used to hang tape measures, impact drivers, safety glasses etc. Made in Great Britain our Bench BeltsXL are made with extremely durable injection moulded ABS plastic with countersunk screw holes which allow for firm mounting.

- Organise your tape measures, tools and safety glasses so they are right at your fingertips
- Store equipment at the end of your workbench, freeing up space
- Available in many different colours
- Made in Great Britain
- Made using strong injection moulded ABS plastic
- No more workshop syndrome!