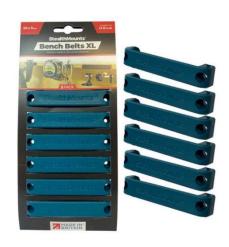

## **Bench Belts XL**

6 Pack

Available hanging space of 6.5cm (2 1/2 inches). Particularly useful for tools with a bigger tool hook.

StealthMounts Bench BeltsXL are a Universal Tool Holder perfect for hanging tape measures, impact drivers, safety glasses etc. This versatile accessory keeps your most common tools easily accessible and organised. Our Bench BeltsXL can be fixed to any surface with two screws, without allowing excessive tool movement. This highly versatile accessory can be used to hang tape measures, impact drivers, safety glasses etc. Made in Great Britain our Bench BeltsXL are made with extremely durable injection moulded ABS plastic with countersunk screw holes which allow for firm mounting.

- Organise your tape measures, tools and safety glasses so they are right at your fingertips
- Store equipment at the end of your workbench, freeing up space
- Available in many different colours
- Made in Great Britain
- Made using strong injection moulded ABS plastic
- No more workshop syndrome!