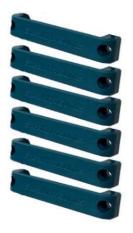

## **Bench Belts XL**

6 Pack

Available hanging space of 6.5cm (2 1/2 inches). Particularly useful for tools with a bigger tool hook.

StealthMounts Bench BeltsXL are a Universal Tool Holder perfect for hanging tape measures, impact drivers, safety glasses etc. This versatile accessory keeps your most common tools easily accessible and organised. Our Bench BeltsXL can be fixed to any surface with two screws, without allowing excessive tool movement. This highly versatile accessory can be used to hang tape measures, impact drivers, safety glasses etc. Made in Great Britain our Bench BeltsXL are made with extremely durable injection moulded ABS plastic with countersunk screw holes which allow for firm mounting.

- Organise your tape measures, tools and safety glasses so they are right at your fingertips
- Store equipment at the end of your workbench, freeing up space
- Available in many different colours
- Made in Great Britain
- Made using strong injection moulded ABS plastic
- No more workshop syndrome!