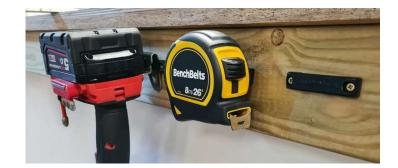

## Bench Belts 6 Pack

Available hanging space of 3.2cm (1 1/4 inches). Particularly useful for safety glasses and standard size tape measures.

StealthMounts Bench Belts are a Universal Tool Holder perfect for hanging tape measures, impact drivers, safety glasses etc. This versatile accessory keeps your most common tools easily accessible and organised. Our Bench Belts can be fixed to any surface with two screws, without allowing excessive tool movement. Made in Great Britain our Bench Belts are made with extremely durable injection moulded ABS plastic with countersunk screw holes which allow for firm mounting.

- Organise your tape measures, tools and safety glasses so they are right at your fingertips
- Store equipment at the end of your workbench, freeing up space
- Available in many different colours
- Made in Great Britain
- Made using strong injection moulded ABS plastic
- No more workshop syndrome!