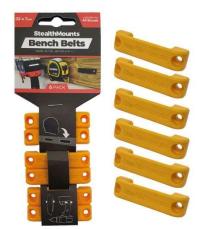

## Bench Belts 6 Pack

Available hanging space of 3.2cm (1 1/4 inches). Particularly useful for safety glasses and standard size tape measures.

StealthMounts Bench Belts are a Universal Tool Holder perfect for hanging tape measures, impact drivers, safety glasses etc. This versatile accessory keeps your most common tools easily accessible and organised. Our Bench Belts can be fixed to any surface with two screws, without allowing excessive tool movement. Made in Great Britain our Bench Belts are made with extremely durable injection moulded ABS plastic with countersunk screw holes which allow for firm mounting.

- Organise your tape measures, tools and safety glasses so they are right at your fingertips
- Store equipment at the end of your workbench, freeing up space
- Available in many different colours
- Made in Great Britain
- Made using strong injection moulded ABS plastic
- No more workshop syndrome!