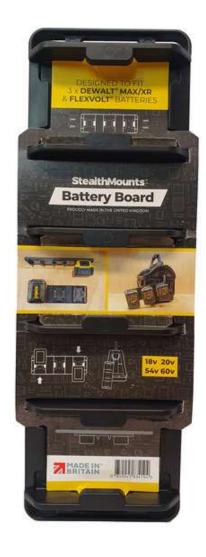

## **DeWalt Battery Board**

Holds 3 Batteries

Compatible with all DeWalt 18v XR, 20v Max XR, 54v Flexvolt and 20v/60v Flexvolt Max Batteries

StealthMounts Dewalt Battery Boards can securely store up to three batteries. Perfect for mounting to the wall, under a shelf or clipping to your bag. Batteries can be mounted from either direction and won't fall out when being transported. Excellent for use in Ute's, vans and workshops. The board has four countersunk holes and two blind holes opening up more mounting and storage options. Attach a Bench Belt to the rear of your Battery Board and you have instant storage and transportation for your impact driver or tape measure. Attach Mounting Feet and clip to your Packout System. The possibilities are endless.