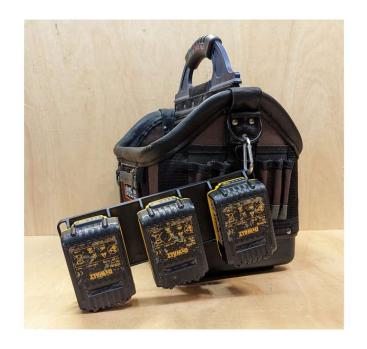

## **DeWalt Battery Board**

Holds 3 Batteries

Compatible with all DeWalt 18v XR, 20v Max XR, 54v Flexvolt and 20v/60v Flexvolt Max Batteries

StealthMounts Dewalt Battery Boards can securely store up to three batteries. Perfect for mounting to the wall, under a shelf or clipping to your bag. Batteries can be mounted from either direction and won't fall out when being transported. Excellent for use in Ute's, vans and workshops. The board has four countersunk holes and two blind holes opening up more mounting and storage options. Attach a Bench Belt to the rear of your Battery Board and you have instant storage and transportation for your impact driver or tape measure. Attach Mounting Feet and clip to your Packout System. The possibilities are endless.