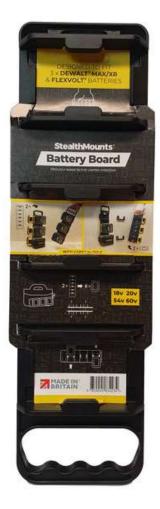

## StealthMounts DeWalt Battery Board with Handle

Holds 3 Batteries

Compatible with all DeWalt 18v XR, 20v Max XR, 54v Flexvolt and 20v/60v Flexvolt Max Batteries

StealthMounts Dewalt Battery Boards can securely store up to three batteries. Perfect for transporting your batteries to and from the jobsite. Batteries can be mounted from either direction and won't fall out when being carried around. The board has four countersunk holes and two blind holes opening up more mounting and storage options. Two boards can be combined back to back allowing up to six batteries to be carried. Rivet our Mounting Feet to the rear of the Battery Board and hang in your workshop or tool trailer using our Mounting Cleats. Attach a Bench Belt to the rear of your Battery Board and you have instant storage and transportation for your impact driver or tape measure. Bolt to a Milwaukee or Makita board if you use more than one platform. Attach Mounting Feet and clip to your Packout System. The possibilities are endless.