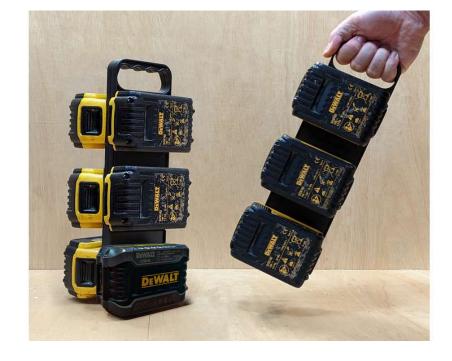

## StealthMounts DeWalt Battery Board with Handle

Holds 3 Batteries

Compatible with all DeWalt 18v XR, 20v Max XR, 54v Flexvolt and 20v/60v Flexvolt Max Batteries

StealthMounts Dewalt Battery Boards can securely store up to three batteries. Perfect for transporting your batteries to and from the jobsite. Batteries can be mounted from either direction and won't fall out when being carried around. The board has four countersunk holes and two blind holes opening up more mounting and storage options. Two boards can be combined back to back allowing up to six batteries to be carried. Rivet our Mounting Feet to the rear of the Battery Board and hang in your workshop or tool trailer using our Mounting Cleats. Attach a Bench Belt to the rear of your Battery Board and you have instant storage and transportation for your impact driver or tape measure. Bolt to a Milwaukee or Makita board if you use more than one platform. Attach Mounting Feet and clip to your Packout System. The possibilities are endless.