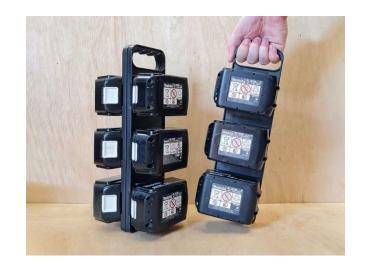

## **Makita 18v LXT Battery Board with Handle**

Holds 3 Batteries

Compatible with Makita 18v LXT Batteries

StealthMounts Makita LXT Battery Boards can securely store up to three batteries. Perfect for transporting your batteries to and from the jobsite. Batteries can be mounted from either direction and won't fall out when being carried around. The board has four countersunk holes and two blind holes opening up more mounting and storage options. Two boards can be combined back to back allowing up to six batteries to be carried. Rivet our Mounting Feet to the rear of the Battery Board and hang in your workshop or tool trailer using our Mounting Cleats. Attach a Bench Belt to the rear of your Battery Board and you have instant storage and transportation for your impact driver or tape measure. Bolt to a Milwaukee or Dewalt board if you use more than one platform. Attach Mounting Feet and clip to your Packout System. The possibilities are endless.