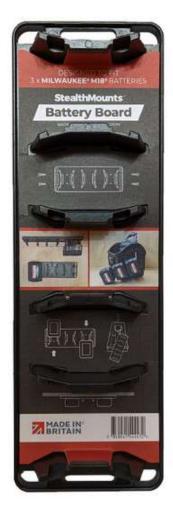

## Milwaukee M18 Battery Board

Holds 3 Batteries

Compatible with Milwaukee M18 Batteries

StealthMounts Milwaukee Battery Boards can securely store up to three batteries. Perfect for mounting to the wall, under a shelf or clipping to your bag. Batteries can be mounted from either direction and won't fall out when being transported. Excellent for use in Ute's, vans and workshops. The board has four countersunk holes and two blind holes opening up more mounting and storage options. Attach a Bench Belt to the rear of your Battery Board and you have instant storage and transportation for your impact driver or tape measure. Attach Mounting Feet and clip to your Packout System. The possibilities are endless.