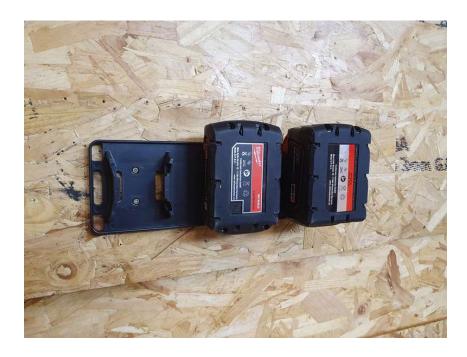

## Milwaukee M18 Battery Board

Holds 3 Batteries

Compatible with Milwaukee M18 Batteries

StealthMounts Milwaukee Battery Boards can securely store up to three batteries. Perfect for mounting to the wall, under a shelf or clipping to your bag. Batteries can be mounted from either direction and won't fall out when being transported. Excellent for use in Ute's, vans and workshops. The board has four countersunk holes and two blind holes opening up more mounting and storage options. Attach a Bench Belt to the rear of your Battery Board and you have instant storage and transportation for your impact driver or tape measure. Attach Mounting Feet and clip to your Packout System. The possibilities are endless.