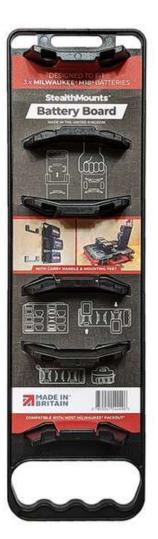

## StealthMounts Milwaukee M18 Battery Board with Handle and Feet

Holds 3 Batteries

Compatible with Milwaukee M18 Batteries

StealthMounts Milwaukee M18 Battery Boards can securely store up to three batteries. Our Mounting Feet are moulded into the rear of the Battery Board making them compatible with our Mounting Cleats and Milwaukee Packout. Perfect for transporting your batteries to and from the jobsite. Batteries can be mounted from either direction and won't fall out when being carried around. The board has two blind holes in the centre opening up more mounting and storage options. Attach a Bench Belt to the rear of your Battery Board and you have instant storage and transportation for your impact driver or tape measure. The possibilities are endless.