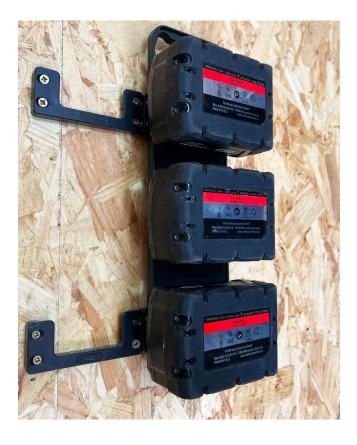

## StealthMounts Milwaukee M18 Battery Board with Handle and Feet

Holds 3 Batteries

Compatible with Milwaukee M18 Batteries

StealthMounts Milwaukee M18 Battery Boards can securely store up to three batteries. Our Mounting Feet are moulded into the rear of the Battery Board making them compatible with our Mounting Cleats and Milwaukee Packout. Perfect for transporting your batteries to and from the jobsite. Batteries can be mounted from either direction and won't fall out when being carried around. The board has two blind holes in the centre opening up more mounting and storage options. Attach a Bench Belt to the rear of your Battery Board and you have instant storage and transportation for your impact driver or tape measure. The possibilities are endless.