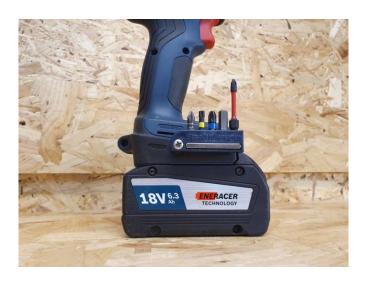

## Magnetic Bit Holder for Bosch ProCore & Professional Tools

2 Pack

Compatible with Bosch ProCORE & Professional Tools

StealthMounts Bit Holders for Bosch ProCore & Professional are the perfect addition for your drill or impact driver. This bitholder keeps your bits together, organised and on your drill or impact driver. Our Bosch ProCore & Professional Bit Holders come in a pack of 2. Each magnetic bitholder can hold up to 5 bits allowing you to access your most common drill bits ensuring that you never lose track of them. The appropriate screw for mounting to most of your Bosch ProCore & Professional tools is provided. The magnet allows the bitholder to be mounted to the tool at different angles, extra screws can also be stored on the side of the magnet. Bits won't fall out even when the holder is mounted upside down. Made in Great Britain our Bosch ProCore & Professional Bit Holders are made with extremely durable injection moulded ABS plastic.

- StealthMounts Bit Holder holds up to 5 bits for your driver
- The strong magnetic bit holder allows the mounting to be at different angles
- Extra magnetic storage on the side of the bit holder for screws and bits
- Made in Great Britain
- Made with strong injection moulded ABS plastic
- Never lose your drill bits again