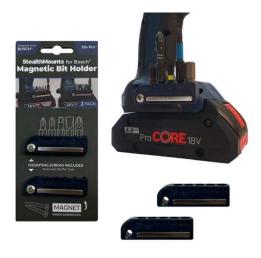

## Magnetic Bit Holder for Bosch ProCore & Professional Tools

2 Pack

Compatible with Bosch ProCORE & Professional Tools

StealthMounts Bit Holders for Bosch ProCore & Professional are the perfect addition for your drill or impact driver. This bitholder keeps your bits together, organised and on your drill or impact driver. Our Bosch ProCore & Professional Bit Holders come in a pack of 2. Each magnetic bitholder can hold up to 5 bits allowing you to access your most common drill bits ensuring that you never lose track of them. The appropriate screw for mounting to most of your Bosch ProCore & Professional tools is provided. The magnet allows the bitholder to be mounted to the tool at different angles, extra screws can also be stored on the side of the magnet. Bits won't fall out even when the holder is mounted upside down. Made in Great Britain our Bosch ProCore & Professional Bit Holders are made with extremely durable injection moulded ABS plastic.

- StealthMounts Bit Holder holds up to 5 bits for your driver
- The strong magnetic bit holder allows the mounting to be at different angles
- Extra magnetic storage on the side of the bit holder for screws and bits
- Made in Great Britain
- Made with strong injection moulded ABS plastic
- Never lose your drill bits again