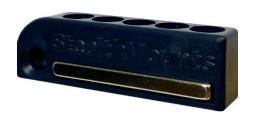

## Magnetic Bit Holder for Bosch ProCore & Professional Tools

2 Pack

Compatible with Bosch ProCORE & Professional Tools

StealthMounts Bit Holders for Bosch ProCore & Professional are the perfect addition for your drill or impact driver. This bitholder keeps your bits together, organised and on your drill or impact driver. Our Bosch ProCore & Professional Bit Holders come in a pack of 2. Each magnetic bitholder can hold up to 5 bits allowing you to access your most common drill bits ensuring that you never lose track of them. The appropriate screw for mounting to most of your Bosch ProCore & Professional tools is provided. The magnet allows the bitholder to be mounted to the tool at different angles, extra screws can also be stored on the side of the magnet. Bits won't fall out even when the holder is mounted upside down. Made in Great Britain our Bosch ProCore & Professional Bit Holders are made with extremely durable injection moulded ABS plastic.

- StealthMounts Bit Holder holds up to 5 bits for your driver
- The strong magnetic bit holder allows the mounting to be at different angles
- Extra magnetic storage on the side of the bit holder for screws and bits
- Made in Great Britain
- Made with strong injection moulded ABS plastic
- Never lose your drill bits again