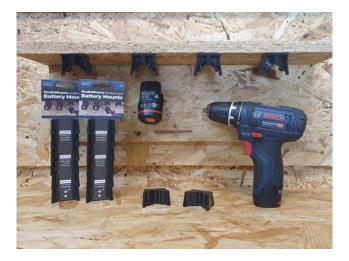

## Bosch 10.8v / 12v Battery Mounts

6 Pack

StealthMounts Battery Mounts for Bosch 10.8v/12v cordless batteries keep your batteries organised and exactly where you need them. Batteries fit by 'clicking' into the holder and are only released by pressing the release button on the battery. Batteries can be held at any angle locked in the holder and will not fall out even whilst travelling. Perfect for mobile setups or workshops! Manufactured in the United Kingdom our Bosch 10.8v/12v Battery Mounts are made using extremely durable injection moulded ABS plastic with countersunk screw holes to allow for firm mounting on multiple surfaces. Great for keeping track of your batteries and staying organised. They can be mounted at any distance from one another and in tight spaces for maximum workshop efficiency. Mount them in your workshop, under shelves, toolboxes, tool trailers or in your work vehicles with due care. They can also be looped through a belt for use on the job site.

- Batteries are locked in and secured with a 'click'
- Can be mounted in many different directions allowing maximum use of space
- Made in Great Britain
- Made with strong injection moulded ABS plastic
- Keep your workshop and work vehicles organised
- Never lose your batteries again!