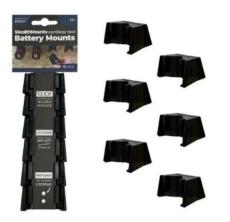

## Bosch 10.8v / 12v Battery Mounts

6 Pack

StealthMounts Battery Mounts for Bosch 10.8v/12v cordless batteries keep your batteries organised and exactly where you need them. Batteries fit by 'clicking' into the holder and are only released by pressing the release button on the battery. Batteries can be held at any angle locked in the holder and will not fall out even whilst travelling. Perfect for mobile setups or workshops! Manufactured in the United Kingdom our Bosch 10.8v/12v Battery Mounts are made using extremely durable injection moulded ABS plastic with countersunk screw holes to allow for firm mounting on multiple surfaces. Great for keeping track of your batteries and staying organised. They can be mounted at any distance from one another and in tight spaces for maximum workshop efficiency. Mount them in your workshop, under shelves, toolboxes, tool trailers or in your work vehicles with due care. They can also be looped through a belt for use on the job site.

- Batteries are locked in and secured with a 'click'
- Can be mounted in many different directions allowing maximum use of space
- Made in Great Britain
- Made with strong injection moulded ABS plastic
- Keep your workshop and work vehicles organised
- Never lose your batteries again!