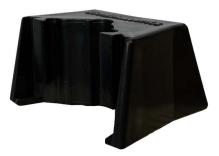

## Bosch 10.8v / 12v Battery Mounts

6 Pack

StealthMounts Battery Mounts for Bosch 10.8v/12v cordless batteries keep your batteries organised and exactly where you need them. Batteries fit by 'clicking' into the holder and are only released by pressing the release button on the battery. Batteries can be held at any angle locked in the holder and will not fall out even whilst travelling. Perfect for mobile setups or workshops! Manufactured in the United Kingdom our Bosch 10.8v/12v Battery Mounts are made using extremely durable injection moulded ABS plastic with countersunk screw holes to allow for firm mounting on multiple surfaces. Great for keeping track of your batteries and staying organised. They can be mounted at any distance from one another and in tight spaces for maximum workshop efficiency. Mount them in your workshop, under shelves, toolboxes, tool trailers or in your work vehicles with due care. They can also be looped through a belt for use on the job site.

- Batteries are locked in and secured with a 'click'
- Can be mounted in many different directions allowing maximum use of space
- Made in Great Britain
- Made with strong injection moulded ABS plastic
- Keep your workshop and work vehicles organised
- Never lose your batteries again!