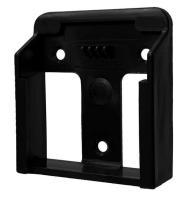

## **Bosch Battery Mounts**

6 Pack

StealthMounts Battery Mounts for Bosch ProCORE & Professional cordless batteries keep your batteries organised and exactly where you need them. Batteries fit by 'clicking' into the holder and are only released by pressing the release button on the battery. Batteries can be held at any angle locked in the holder and will not fall out even whilst travelling. Perfect for mobile setups or workshops! Manufactured in the United Kingdom our Bosch ProCORE & Professional Battery Mounts are made using extremely durable injection moulded ABS plastic with countersunk screw holes to allow for firm mounting on multiple surfaces. Great for keeping track of your batteries and staying organised. They can be mounted at any distance from one another and in tight spaces for maximum workshop efficiency. Mount them in your workshop, under shelves, toolboxes, tool trailers or in your work vehicles with due care. They can also be looped through a belt for use on the job site.

- Batteries are locked in and secured with a 'click'
- Can be mounted in many different directions allowing maximum use of space
- Made in Great Britain
- Made with strong injection moulded ABS plastic
- Keep your workshop and work vehicles organised
- Never lose your batteries again!