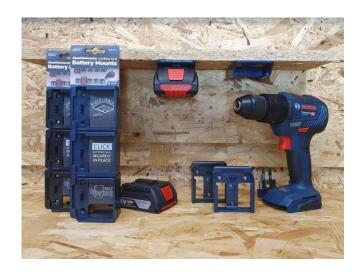

## **Bosch Battery Mounts**

6 Pack

StealthMounts Battery Mounts for Bosch ProCORE & Professional cordless batteries keep your batteries organised and exactly where you need them. Batteries fit by 'clicking' into the holder and are only released by pressing the release button on the battery. Batteries can be held at any angle locked in the holder and will not fall out even whilst travelling. Perfect for mobile setups or workshops! Manufactured in the United Kingdom our Bosch ProCORE & Professional Battery Mounts are made using extremely durable injection moulded ABS plastic with countersunk screw holes to allow for firm mounting on multiple surfaces. Great for keeping track of your batteries and staying organised. They can be mounted at any distance from one another and in tight spaces for maximum workshop efficiency. Mount them in your workshop, under shelves, toolboxes, tool trailers or in your work vehicles with due care. They can also be looped through a belt for use on the job site.

- Batteries are locked in and secured with a 'click'
- Can be mounted in many different directions allowing maximum use of space
- Made in Great Britain
- Made with strong injection moulded ABS plastic
- Keep your workshop and work vehicles organised
- Never lose your batteries again!