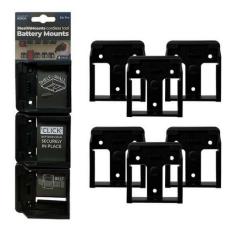

## **Bosch Battery Mounts**

6 Pack

StealthMounts Battery Mounts for Bosch ProCORE & Professional cordless batteries keep your batteries organised and exactly where you need them. Batteries fit by 'clicking' into the holder and are only released by pressing the release button on the battery. Batteries can be held at any angle locked in the holder and will not fall out even whilst travelling. Perfect for mobile setups or workshops! Manufactured in the United Kingdom our Bosch ProCORE & Professional Battery Mounts are made using extremely durable injection moulded ABS plastic with countersunk screw holes to allow for firm mounting on multiple surfaces. Great for keeping track of your batteries and staying organised. They can be mounted at any distance from one another and in tight spaces for maximum workshop efficiency. Mount them in your workshop, under shelves, toolboxes, tool trailers or in your work vehicles with due care. They can also be looped through a belt for use on the job site.