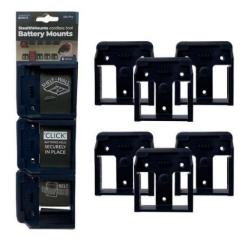

## **Bosch Battery Mounts** 6 Pack

StealthMounts Battery Mounts for Bosch ProCORE & Professional cordless batteries keep your batteries organised and exactly where you need them. Batteries fit by 'clicking' into the holder and are only released by pressing the release button on the battery. Batteries can be held at any angle locked in the holder and will not fall out even whilst travelling. Perfect for mobile setups or workshops! Manufactured in the United Kingdom our Bosch ProCORE & Professional Battery Mounts are made using extremely durable injection moulded ABS plastic with countersunk screw holes to allow for firm mounting on multiple surfaces. Great for keeping track of your batteries and staying organised. They can be mounted at any distance from one another and in tight spaces for maximum workshop efficiency. Mount them in your workshop, under shelves, toolboxes, tool trailers or in your work vehicles with due care. They can also be looped through a belt for use on the job site.

- Batteries are locked in and secured with a 'click'
- Can be mounted in many different directions allowing maximum use of space
- Made in Great Britain
- Made with strong injection moulded ABS plastic
- Keep your workshop and work vehicles organised
- Never lose your batteries again!