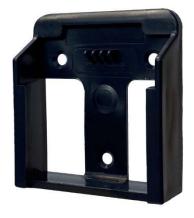

## **Bosch Battery Mounts** 6 Pack

StealthMounts Battery Mounts for Bosch ProCORE & Professional cordless batteries keep your batteries organised and exactly where you need them. Batteries fit by 'clicking' into the holder and are only released by pressing the release button on the battery. Batteries can be held at any angle locked in the holder and will not fall out even whilst travelling. Perfect for mobile setups or workshops! Manufactured in the United Kingdom our Bosch ProCORE & Professional Battery Mounts are made using extremely durable injection moulded ABS plastic with countersunk screw holes to allow for firm mounting on multiple surfaces. Great for keeping track of your batteries and staying organised. They can be mounted at any distance from one another and in tight spaces for maximum workshop efficiency. Mount them in your workshop, under shelves, toolboxes, tool trailers or in your work vehicles with due care. They can also be looped through a belt for use on the job site.

- Batteries are locked in and secured with a 'click'
- Can be mounted in many different directions allowing maximum use of space
- Made in Great Britain
- Made with strong injection moulded ABS plastic
- Keep your workshop and work vehicles organised
- Never lose your batteries again!