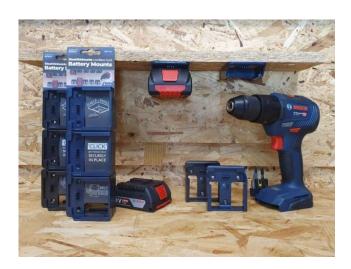

## **Bosch Battery Mounts** 6 Pack

StealthMounts Battery Mounts for Bosch ProCORE & Professional cordless batteries keep your batteries organised and exactly where you need them. Batteries fit by 'clicking' into the holder and are only released by pressing the release button on the battery. Batteries can be held at any angle locked in the holder and will not fall out even whilst travelling. Perfect for mobile setups or workshops! Manufactured in the United Kingdom our Bosch ProCORE & Professional Battery Mounts are made using extremely durable injection moulded ABS plastic with countersunk screw holes to allow for firm mounting on multiple surfaces. Great for keeping track of your batteries and staying organised. They can be mounted at any distance from one another and in tight spaces for maximum workshop efficiency. Mount them in your workshop, under shelves, toolboxes, tool trailers or in your work vehicles with due care. They can also be looped through a belt for use on the job site.

- Batteries are locked in and secured with a 'click'
- Can be mounted in many different directions allowing maximum use of space
- Made in Great Britain
- Made with strong injection moulded ABS plastic
- Keep your workshop and work vehicles organised
- Never lose your batteries again!