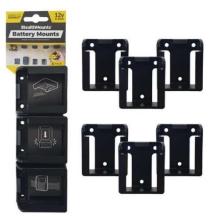

## DeWalt 10.8v / 12v Battery Mounts

6 Pack

StealthMounts Battery Mounts for Dewalt 10.8v/12v cordless batteries keep your batteries organised and exactly where you need them. Batteries fit by clicking into the holder and are only released by pressing the release button on the battery. Batteries can be held at any angle locked in the holder and will not fall out even whilst travelling. Perfect for mobile setups or workshops! Manufactured in the United Kingdom our Dewalt 10.8v/12v Battery Mounts are made using extremely durable injection moulded ABS plastic with countersunk screw holes to allow for firm mounting on multiple surfaces. Great for keeping track of your batteries and staying organised. They can be mounted at any distance from one another and in tight spaces for maximum workshop efficiency. Mount them in your workshop, under shelves, toolboxes, tool trailers or in your work vehicles with due care. They can also be looped through a belt for use on the job site. StealthMounts Battery Mounts are available colour coded to match your Dewalt platform.

- Batteries are locked in and secured with a click
- Can be mounted in many different directions allowing maximum use of space
- Made in Great Britain
- Made with strong injection moulded ABS plastic
- Keep your workshop and work vehicles organised
- Never lose your batteries again!