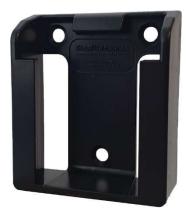

## DeWalt 10.8v / 12v Battery Mounts

6 Pack

StealthMounts Battery Mounts for Dewalt 10.8v/12v cordless batteries keep your batteries organised and exactly where you need them. Batteries fit by clicking into the holder and are only released by pressing the release button on the battery. Batteries can be held at any angle locked in the holder and will not fall out even whilst travelling. Perfect for mobile setups or workshops! Manufactured in the United Kingdom our Dewalt 10.8v/12v Battery Mounts are made using extremely durable injection moulded ABS plastic with countersunk screw holes to allow for firm mounting on multiple surfaces. Great for keeping track of your batteries and staying organised. They can be mounted at any distance from one another and in tight spaces for maximum workshop efficiency. Mount them in your workshop, under shelves, toolboxes, tool trailers or in your work vehicles with due care. They can also be looped through a belt for use on the job site. StealthMounts Battery Mounts are available colour coded to match your Dewalt platform.

- Batteries are locked in and secured with a click
- Can be mounted in many different directions allowing maximum use of space
- Made in Great Britain
- Made with strong injection moulded ABS plastic
- Keep your workshop and work vehicles organised
- Never lose your batteries again!