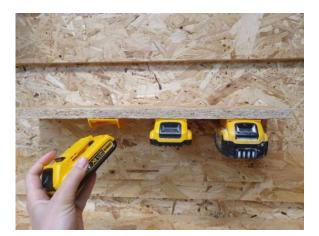

## DeWalt 10.8v / 12v Battery Mounts

6 Pack

StealthMounts Battery Mounts for Dewalt 10.8v/12v cordless batteries keep your batteries organised and exactly where you need them. Batteries fit by clicking into the holder and are only released by pressing the release button on the battery. Batteries can be held at any angle locked in the holder and will not fall out even whilst travelling. Perfect for mobile setups or workshops! Manufactured in the United Kingdom our Dewalt 10.8v/12v Battery Mounts are made using extremely durable injection moulded ABS plastic with countersunk screw holes to allow for firm mounting on multiple surfaces. Great for keeping track of your batteries and staying organised. They can be mounted at any distance from one another and in tight spaces for maximum workshop efficiency. Mount them in your workshop, under shelves, toolboxes, tool trailers or in your work vehicles with due care. They can also be looped through a belt for use on the job site. StealthMounts Battery Mounts are available colour coded to match your Dewalt platform.

- Batteries are locked in and secured with a click
- Can be mounted in many different directions allowing maximum use of space
- Made in Great Britain
- Made with strong injection moulded ABS plastic
- Keep your workshop and work vehicles organised
- Never lose your batteries again!