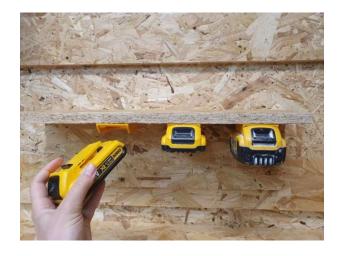

## **DeWalt 20v Battery Mounts**

6 Pack

StealthMounts Battery Mounts for Dewalt 20v cordless batteries keep your batteries organised and exactly where you need them. Batteries fit by clicking into the holder and are only released by pressing the release button on the battery. Batteries can be held at any angle locked in the holder and will not fall out even whilst travelling. Perfect for mobile setups or workshops! Manufactured in the United Kingdom our Dewalt 20v Battery Mounts are made using extremely durable injection moulded ABS plastic with countersunk screw holes to allow for firm mounting on multiple surfaces. Great for keeping track of your batteries and staying organised. They can be mounted at any distance from one another and in tight spaces for maximum workshop efficiency. Mount them in your workshop, under shelves, toolboxes, tool trailers or in your work vehicles with due care. They can also be looped through a belt for use on the job site. StealthMounts Battery Mounts are available colour coded to match your Dewalt platform.

- Batteries are locked in and secured with a click
- Can be mounted in many different directions allowing maximum use of space
- Made in Great Britain
- Made with strong injection moulded ABS plastic
- Keep your workshop and work vehicles organised
- Never lose your batteries again!