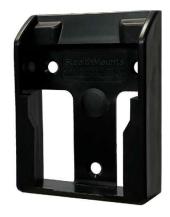

## **DeWalt 20v Battery Mounts**

6 Pack

StealthMounts Battery Mounts for Dewalt 20v cordless batteries keep your batteries organised and exactly where you need them. Batteries fit by clicking into the holder and are only released by pressing the release button on the battery. Batteries can be held at any angle locked in the holder and will not fall out even whilst travelling. Perfect for mobile setups or workshops! Manufactured in the United Kingdom our Dewalt 20v Battery Mounts are made using extremely durable injection moulded ABS plastic with countersunk screw holes to allow for firm mounting on multiple surfaces. Great for keeping track of your batteries and staying organised. They can be mounted at any distance from one another and in tight spaces for maximum workshop efficiency. Mount them in your workshop, under shelves, toolboxes, tool trailers or in your work vehicles with due care. They can also be looped through a belt for use on the job site. StealthMounts Battery Mounts are available colour coded to match your Dewalt platform.

- Batteries are locked in and secured with a click
- Can be mounted in many different directions allowing maximum use of space
- Made in Great Britain
- Made with strong injection moulded ABS plastic
- Keep your workshop and work vehicles organised
- Never lose your batteries again!