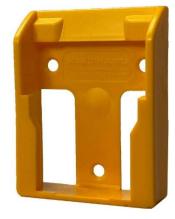

## **DeWalt 20v Battery Mounts**

6 Pack

StealthMounts Battery Mounts for Dewalt 20v cordless batteries keep your batteries organised and exactly where you need them. Batteries fit by clicking into the holder and are only released by pressing the release button on the battery. Batteries can be held at any angle locked in the holder and will not fall out even whilst travelling. Perfect for mobile setups or workshops! Manufactured in the United Kingdom our Dewalt 20v Battery Mounts are made using extremely durable injection moulded ABS plastic with countersunk screw holes to allow for firm mounting on multiple surfaces. Great for keeping track of your batteries and staying organised. They can be mounted at any distance from one another and in tight spaces for maximum workshop efficiency. Mount them in your workshop, under shelves, toolboxes, tool trailers or in your work vehicles with due care. They can also be looped through a belt for use on the job site. StealthMounts Battery Mounts are available colour coded to match your Dewalt platform.

- Batteries are locked in and secured with a click
- Can be mounted in many different directions allowing maximum use of space
- Made in Great Britain
- Made with strong injection moulded ABS plastic
- Keep your workshop and work vehicles organised
- Never lose your batteries again!