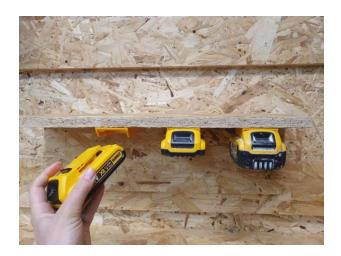

## **DeWalt 20v Battery Mounts**

6 Pack

StealthMounts Battery Mounts for Dewalt 20v cordless batteries keep your batteries organised and exactly where you need them. Batteries fit by clicking into the holder and are only released by pressing the release button on the battery. Batteries can be held at any angle locked in the holder and will not fall out even whilst travelling. Perfect for mobile setups or workshops! Manufactured in the United Kingdom our Dewalt 20v Battery Mounts are made using extremely durable injection moulded ABS plastic with countersunk screw holes to allow for firm mounting on multiple surfaces. Great for keeping track of your batteries and staying organised. They can be mounted at any distance from one another and in tight spaces for maximum workshop efficiency. Mount them in your workshop, under shelves, toolboxes, tool trailers or in your work vehicles with due care. They can also be looped through a belt for use on the job site. StealthMounts Battery Mounts are available colour coded to match your Dewalt platform.

- Batteries are locked in and secured with a click
- Can be mounted in many different directions allowing maximum use of space
- Made in Great Britain
- Made with strong injection moulded ABS plastic
- Keep your workshop and work vehicles organised
- Never lose your batteries again!