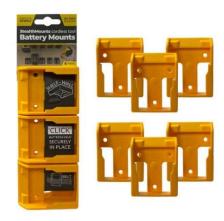

## **DeWalt 20v Battery Mounts**

6 Pack

StealthMounts Battery Mounts for Dewalt 20v cordless batteries keep your batteries organised and exactly where you need them. Batteries fit by clicking into the holder and are only released by pressing the release button on the battery. Batteries can be held at any angle locked in the holder and will not fall out even whilst travelling. Perfect for mobile setups or workshops! Manufactured in the United Kingdom our Dewalt 20v Battery Mounts are made using extremely durable injection moulded ABS plastic with countersunk screw holes to allow for firm mounting on multiple surfaces. Great for keeping track of your batteries and staying organised. They can be mounted at any distance from one another and in tight spaces for maximum workshop efficiency. Mount them in your workshop, under shelves, toolboxes, tool trailers or in your work vehicles with due care. They can also be looped through a belt for use on the job site. StealthMounts Battery Mounts are available colour coded to match your Dewalt platform.

- Batteries are locked in and secured with a click
- Can be mounted in many different directions allowing maximum use of space
- Made in Great Britain
- Made with strong injection moulded ABS plastic
- Keep your workshop and work vehicles organised
- Never lose your batteries again!