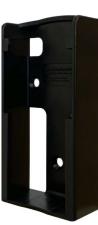

## **Festool Battery Mounts**

6 Pack

StealthMounts Battery Mounts for Festool cordless batteries keep your batteries organised and exactly where you need them. Batteries fit by 'clicking' into the holder and are only released by pressing the release button on the battery. Batteries can be held at any angle locked in the holder and will not fall out even whilst travelling. Perfect for mobile setups or workshops! Manufactured in the United Kingdom our Festool Battery Mounts are made using extremely durable injection moulded ABS plastic with countersunk screw holes to allow for firm mounting on multiple surfaces. Great for keeping track of your batteries and staying organised. They can be mounted at any distance from one another and in tight spaces for maximum workshop efficiency. Mount them in your workshop, under shelves, toolboxes, tool trailers or in your work vehicles with due care. They can also be looped through a belt for use on the job site. StealthMounts Battery Mounts are available colour coded to match your Festool platform.

- Batteries are locked in and secured with a 'click'
- Can be mounted in many different directions allowing maximum use of space
- Made in Great Britain
- Made with strong injection moulded ABS plastic
- Keep your workshop and work vehicles organised
- Never lose your batteries again!