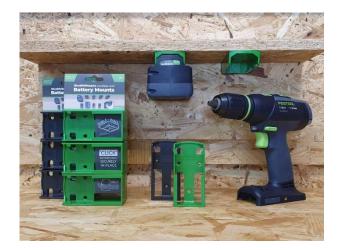

## **Festool Battery Mounts**

6 Pack

StealthMounts Battery Mounts for Festool cordless batteries keep your batteries organised and exactly where you need them. Batteries fit by 'clicking' into the holder and are only released by pressing the release button on the battery. Batteries can be held at any angle locked in the holder and will not fall out even whilst travelling. Perfect for mobile setups or workshops! Manufactured in the United Kingdom our Festool Battery Mounts are made using extremely durable injection moulded ABS plastic with countersunk screw holes to allow for firm mounting on multiple surfaces. Great for keeping track of your batteries and staying organised. They can be mounted at any distance from one another and in tight spaces for maximum workshop efficiency. Mount them in your workshop, under shelves, toolboxes, tool trailers or in your work vehicles with due care. They can also be looped through a belt for use on the job site. StealthMounts Battery Mounts are available colour coded to match your Festool platform.

- Batteries are locked in and secured with a 'click'
- Can be mounted in many different directions allowing maximum use of space
- Made in Great Britain
- Made with strong injection moulded ABS plastic
- Keep your workshop and work vehicles organised
- Never lose your batteries again!