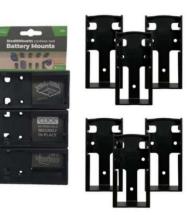

## **Festool Battery Mounts**

6 Pack

StealthMounts Battery Mounts for Festool cordless batteries keep your batteries organised and exactly where you need them. Batteries fit by 'clicking' into the holder and are only released by pressing the release button on the battery. Batteries can be held at any angle locked in the holder and will not fall out even whilst travelling. Perfect for mobile setups or workshops! Manufactured in the United Kingdom our Festool Battery Mounts are made using extremely durable injection moulded ABS plastic with countersunk screw holes to allow for firm mounting on multiple surfaces. Great for keeping track of your batteries and staying organised. They can be mounted at any distance from one another and in tight spaces for maximum workshop efficiency. Mount them in your workshop, under shelves, toolboxes, tool trailers or in your work vehicles with due care. They can also be looped through a belt for use on the job site. StealthMounts Battery Mounts are available colour coded to match your Festool platform.

- Batteries are locked in and secured with a 'click'
- Can be mounted in many different directions allowing maximum use of space
- Made in Great Britain
- Made with strong injection moulded ABS plastic
- Keep your workshop and work vehicles organised
- Never lose your batteries again!