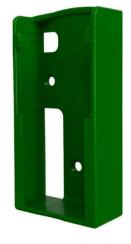

## **Festool Battery Mounts**

6 Pack

StealthMounts Battery Mounts for Festool cordless batteries keep your batteries organised and exactly where you need them. Batteries fit by 'clicking' into the holder and are only released by pressing the release button on the battery. Batteries can be held at any angle locked in the holder and will not fall out even whilst travelling. Perfect for mobile setups or workshops! Manufactured in the United Kingdom our Festool Battery Mounts are made using extremely durable injection moulded ABS plastic with countersunk screw holes to allow for firm mounting on multiple surfaces. Great for keeping track of your batteries and staying organised. They can be mounted at any distance from one another and in tight spaces for maximum workshop efficiency. Mount them in your workshop, under shelves, toolboxes, tool trailers or in your work vehicles with due care. They can also be looped through a belt for use on the job site. StealthMounts Battery Mounts are available colour coded to match your Festool platform.

- Batteries are locked in and secured with a 'click'
- Can be mounted in many different directions allowing maximum use of space
- Made in Great Britain
- Made with strong injection moulded ABS plastic
- Keep your workshop and work vehicles organised
- Never lose your batteries again!