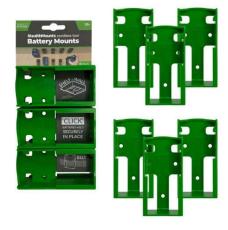

## **Festool Battery Mounts**

6 Pack

StealthMounts Battery Mounts for Festool cordless batteries keep your batteries organised and exactly where you need them. Batteries fit by 'clicking' into the holder and are only released by pressing the release button on the battery. Batteries can be held at any angle locked in the holder and will not fall out even whilst travelling. Perfect for mobile setups or workshops! Manufactured in the United Kingdom our Festool Battery Mounts are made using extremely durable injection moulded ABS plastic with countersunk screw holes to allow for firm mounting on multiple surfaces. Great for keeping track of your batteries and staying organised. They can be mounted at any distance from one another and in tight spaces for maximum workshop efficiency. Mount them in your workshop, under shelves, toolboxes, tool trailers or in your work vehicles with due care. They can also be looped through a belt for use on the job site. StealthMounts Battery Mounts are available colour coded to match your Festool platform.

- Batteries are locked in and secured with a 'click'
- Can be mounted in many different directions allowing maximum use of space
- Made in Great Britain
- Made with strong injection moulded ABS plastic
- Keep your workshop and work vehicles organised
- Never lose your batteries again!