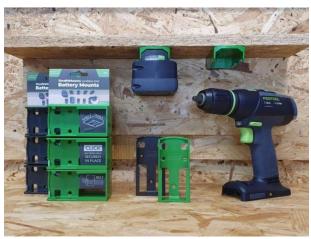

## **Festool Battery Mounts**

6 Pack

StealthMounts Battery Mounts for Festool cordless batteries keep your batteries organised and exactly where you need them. Batteries fit by 'clicking' into the holder and are only released by pressing the release button on the battery. Batteries can be held at any angle locked in the holder and will not fall out even whilst travelling. Perfect for mobile setups or workshops! Manufactured in the United Kingdom our Festool Battery Mounts are made using extremely durable injection moulded ABS plastic with countersunk screw holes to allow for firm mounting on multiple surfaces. Great for keeping track of your batteries and staying organised. They can be mounted at any distance from one another and in tight spaces for maximum workshop efficiency. Mount them in your workshop, under shelves, toolboxes, tool trailers or in your work vehicles with due care. They can also be looped through a belt for use on the job site. StealthMounts Battery Mounts are available colour coded to match your Festool platform.

- Batteries are locked in and secured with a 'click'
- Can be mounted in many different directions allowing maximum use of space
- Made in Great Britain
- Made with strong injection moulded ABS plastic
- Keep your workshop and work vehicles organised
- Never lose your batteries again!