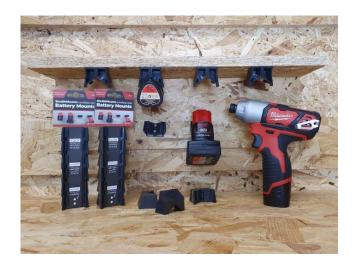

## Milwaukee M12 Battery Mounts

6 Pack

StealthMounts Battery Mounts for Milwaukee M12 cordless batteries keep your batteries organised and exactly where you need them to be. Batteries fit by clicking into the holder and are only released by pressing the release button on the battery. Batteries can be held at any angle locked in the holder and won't fall out even whilst travelling. Perfect for mobile setups or workshops! Made in Great Britain. Our Milwaukee M12 Battery Mounts are made using extremely durable injection moulded ABS plastic with countersunk screw holes to allow for firm mounting. Great for keeping track of your batteries and staying organised. They can be mounted at any distance from one another and in tight spaces for maximum workshop efficiency. Mount them in your workshop, under shelves, toolboxes, tool trailers or in your work vehicles with due care. They can also be looped through a belt for use on the job site. StealthMounts Battery Mounts are available colour coded to match your M12 platform.

- Batteries are locked in and secured with a click
- Can be mounted in many different directions allowing maximum use of space
- Made in Great Britain
- Made with strong injection moulded ABS plastic
- Keep your workshop and work vehicles organised
- Never lose your batteries again!