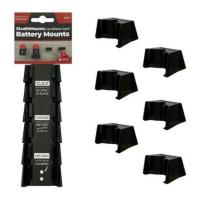

## Milwaukee M12 Battery Mounts

6 Pack

StealthMounts Battery Mounts for Milwaukee M12 cordless batteries keep your batteries organised and exactly where you need them to be. Batteries fit by clicking into the holder and are only released by pressing the release button on the battery. Batteries can be held at any angle locked in the holder and won't fall out even whilst travelling. Perfect for mobile setups or workshops! Made in Great Britain. Our Milwaukee M12 Battery Mounts are made using extremely durable injection moulded ABS plastic with countersunk screw holes to allow for firm mounting. Great for keeping track of your batteries and staying organised. They can be mounted at any distance from one another and in tight spaces for maximum workshop efficiency. Mount them in your workshop, under shelves, toolboxes, tool trailers or in your work vehicles with due care. They can also be looped through a belt for use on the job site. StealthMounts Battery Mounts are available colour coded to match your M12 platform.

- Batteries are locked in and secured with a click
- Can be mounted in many different directions allowing maximum use of space
- Made in Great Britain
- Made with strong injection moulded ABS plastic
- Keep your workshop and work vehicles organised
- Never lose your batteries again!