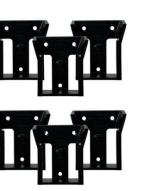

## Milwaukee M18 Battery Mounts

6 Pack

StealthMounts Battery Mounts for Milwaukee M18 cordless batteries keep your batteries organised and exactly where you need them. Batteries fit by clicking into the holder and are only released by pressing the release button on the battery. Batteries can be held at any angle locked in the holder and will not fall out even whilst travelling. Perfect for mobile setups or workshops! Manufactured in the United Kingdom our Milwaukee M18 Battery Mounts are made using extremely durable injection moulded ABS plastic with countersunk screw holes to allow for firm mounting on multiple surfaces. Great for keeping track of your batteries and staying organised. They can be mounted at any distance from one another and in tight spaces for maximum workshop efficiency. Mount them in your workshop, under shelves, toolboxes, tool trailers or in your work vehicles with due care. They can also be looped through a belt for use on the job site. StealthMounts Battery Mounts are available colour coded to match your Milwaukee platform.