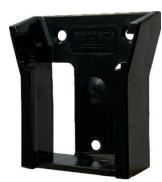

## Milwaukee M18 Battery Mounts

6 Pack

StealthMounts Battery Mounts for Milwaukee M18 cordless batteries keep your batteries organised and exactly where you need them. Batteries fit by clicking into the holder and are only released by pressing the release button on the battery. Batteries can be held at any angle locked in the holder and will not fall out even whilst travelling. Perfect for mobile setups or workshops! Manufactured in the United Kingdom our Milwaukee M18 Battery Mounts are made using extremely durable injection moulded ABS plastic with countersunk screw holes to allow for firm mounting on multiple surfaces. Great for keeping track of your batteries and staying organised. They can be mounted at any distance from one another and in tight spaces for maximum workshop efficiency. Mount them in your workshop, under shelves, toolboxes, tool trailers or in your work vehicles with due care. They can also be looped through a belt for use on the job site. StealthMounts Battery Mounts are available colour coded to match your Milwaukee platform.

- Batteries are locked in and secured with a click
- Can be mounted in many different directions allowing maximum use of space
- Made in Great Britain
- Made with strong injection moulded ABS plastic
- Keep your workshop and work vehicles organised
- Never lose your batteries again!