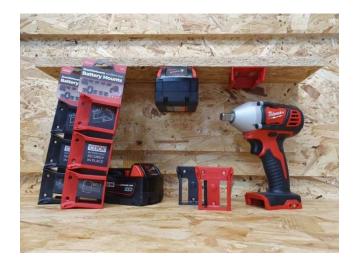

## Milwaukee M18 Battery Mounts

6 Pack

StealthMounts Battery Mounts for Milwaukee M18 cordless batteries keep your batteries organised and exactly where you need them. Batteries fit by clicking into the holder and are only released by pressing the release button on the battery. Batteries can be held at any angle locked in the holder and will not fall out even whilst travelling. Perfect for mobile setups or workshops! Manufactured in the United Kingdom our Milwaukee M18 Battery Mounts are made using extremely durable injection moulded ABS plastic with countersunk screw holes to allow for firm mounting on multiple surfaces. Great for keeping track of your batteries and staying organised. They can be mounted at any distance from one another and in tight spaces for maximum workshop efficiency. Mount them in your workshop, under shelves, toolboxes, tool trailers or in your work vehicles with due care. They can also be looped through a belt for use on the job site. StealthMounts Battery Mounts are available colour coded to match your Milwaukee platform.

- Batteries are locked in and secured with a click
- Can be mounted in many different directions allowing maximum use of space
- Made in Great Britain
- Made with strong injection moulded ABS plastic
- Keep your workshop and work vehicles organised
- Never lose your batteries again!