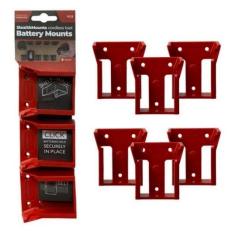

## Milwaukee M18 Battery Mounts

6 Pack

StealthMounts Battery Mounts for Milwaukee M18 cordless batteries keep your batteries organised and exactly where you need them. Batteries fit by clicking into the holder and are only released by pressing the release button on the battery. Batteries can be held at any angle locked in the holder and will not fall out even whilst travelling. Perfect for mobile setups or workshops! Manufactured in the United Kingdom our Milwaukee M18 Battery Mounts are made using extremely durable injection moulded ABS plastic with countersunk screw holes to allow for firm mounting on multiple surfaces. Great for keeping track of your batteries and staying organised. They can be mounted at any distance from one another and in tight spaces for maximum workshop efficiency. Mount them in your workshop, under shelves, toolboxes, tool trailers or in your work vehicles with due care. They can also be looped through a belt for use on the job site. StealthMounts Battery Mounts are available colour coded to match your Milwaukee platform.

- Batteries are locked in and secured with a click
- Can be mounted in many different directions allowing maximum use of space
- Made in Great Britain
- Made with strong injection moulded ABS plastic
- Keep your workshop and work vehicles organised
- Never lose your batteries again!