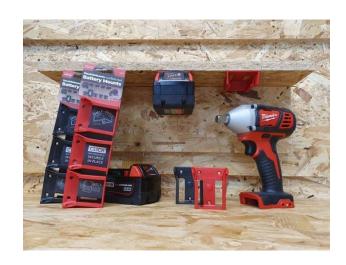

## Milwaukee M18 Battery Mounts

6 Pack

StealthMounts Battery Mounts for Milwaukee M18 cordless batteries keep your batteries organised and exactly where you need them. Batteries fit by clicking into the holder and are only released by pressing the release button on the battery. Batteries can be held at any angle locked in the holder and will not fall out even whilst travelling. Perfect for mobile setups or workshops! Manufactured in the United Kingdom our Milwaukee M18 Battery Mounts are made using extremely durable injection moulded ABS plastic with countersunk screw holes to allow for firm mounting on multiple surfaces. Great for keeping track of your batteries and staying organised. They can be mounted at any distance from one another and in tight spaces for maximum workshop efficiency. Mount them in your workshop, under shelves, toolboxes, tool trailers or in your work vehicles with due care. They can also be looped through a belt for use on the job site. StealthMounts Battery Mounts are available colour coded to match your Milwaukee platform.

- Batteries are locked in and secured with a click
- Can be mounted in many different directions allowing maximum use of space
- Made in Great Britain
- Made with strong injection moulded ABS plastic
- Keep your workshop and work vehicles organised
- Never lose your batteries again!