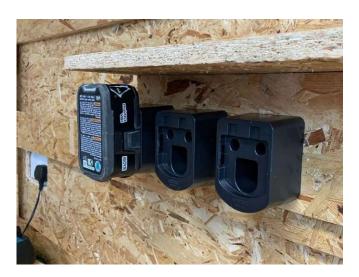

## StealthMounts **Ryobi 18v ONE+ Battery Mounts 4 Pack**

Compatible with Ryobi ONE+ Batteries

StealthMounts Battery Mounts for Ryobi 18v ONE+ cordless batteries keep your batteries organised and exactly where you need them. Batteries fit by 'clicking' into the holder and are only released by pressing the release button on the battery. Batteries can be held at any angle locked in the holder and will not fall out even whilst travelling. Perfect for mobile setups or workshops! Manufactured in the United Kingdom our Ryobi 18v ONE+ Battery Mounts are made using extremely durable injection moulded ABS plastic with countersunk screw holes to allow for firm mounting on multiple surfaces. Great for keeping track of your batteries and staying organised. They can be mounted at any distance from one another and in tight spaces for maximum workshop efficiency. Mount them in your workshop, under shelves, toolboxes, tool trailers or in your work vehicles with due care. They can also be looped through a belt for use on the job site. StealthMounts Battery Mounts are available colour coded to match your Ryobi platform.

- Batteries are locked in and secured with a 'click'
- Can be mounted in many different directions allowing maximum use of space
- Made in Great Britain
- Made with strong injection moulded ABS plastic
- Keep your workshop and work vehicles organised
- Never lose your batteries again!