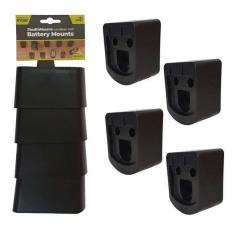

## StealthMounts **Ryobi 18v ONE+ Battery Mounts 4 Pack**

Compatible with Ryobi ONE+ Batteries

StealthMounts Battery Mounts for Ryobi 18v ONE+ cordless batteries keep your batteries organised and exactly where you need them. Batteries fit by 'clicking' into the holder and are only released by pressing the release button on the battery. Batteries can be held at any angle locked in the holder and will not fall out even whilst travelling. Perfect for mobile setups or workshops! Manufactured in the United Kingdom our Ryobi 18v ONE+ Battery Mounts are made using extremely durable injection moulded ABS plastic with countersunk screw holes to allow for firm mounting on multiple surfaces. Great for keeping track of your batteries and staying organised. They can be mounted at any distance from one another and in tight spaces for maximum workshop efficiency. Mount them in your workshop, under shelves, toolboxes, tool trailers or in your work vehicles with due care. They can also be looped through a belt for use on the job site. StealthMounts Battery Mounts are available colour coded to match your Ryobi platform.

- Batteries are locked in and secured with a 'click'
- Can be mounted in many different directions allowing maximum use of space
- Made in Great Britain
- Made with strong injection moulded ABS plastic
- Keep your workshop and work vehicles organised
- Never lose your batteries again!