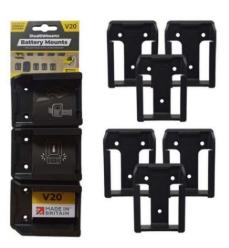

## **Stanley V20 Battery Mounts**

6 Pack

StealthMounts Battery Mounts for Stanley V20 cordless batteries keep your batteries organised and exactly where you need them. Batteries fit by 'clicking' into the holder and are only released by pressing the release button on the battery. Batteries can be held at any angle locked in the holder and will not fall out even whilst travelling. Perfect for mobile setups or workshops! Manufactured in the United Kingdom our Stanley V20 Battery Mounts are made using extremely durable injection moulded ABS plastic with countersunk screw holes to allow for firm mounting on multiple surfaces. Great for keeping track of your batteries and staying organised. They can be mounted at any distance from one another and in tight spaces for maximum workshop efficiency. Mount them in your workshop, under shelves, toolboxes, tool trailers or in your work vehicles with due care. They can also be looped through a belt for use on the job site. StealthMounts Battery Mounts are available colour coded to match your Stanley V20 platforms.

- Batteries are locked in and secured with a 'click'
- Can be mounted in many different directions allowing maximum use of space
- Made in Great Britain
- Made with strong injection moulded ABS plastic
- Keep your workshop and work vehicles organised
- Never lose your batteries again!