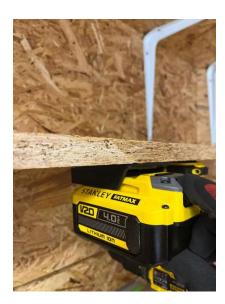

## **Stanley V20 Battery Mounts**

6 Pack

StealthMounts Battery Mounts for Stanley V20 cordless batteries keep your batteries organised and exactly where you need them. Batteries fit by 'clicking' into the holder and are only released by pressing the release button on the battery. Batteries can be held at any angle locked in the holder and will not fall out even whilst travelling. Perfect for mobile setups or workshops! Manufactured in the United Kingdom our Stanley V20 Battery Mounts are made using extremely durable injection moulded ABS plastic with countersunk screw holes to allow for firm mounting on multiple surfaces. Great for keeping track of your batteries and staying organised. They can be mounted at any distance from one another and in tight spaces for maximum workshop efficiency. Mount them in your workshop, under shelves, toolboxes, tool trailers or in your work vehicles with due care. They can also be looped through a belt for use on the job site. StealthMounts Battery Mounts are available colour coded to match your Stanley V20 platforms.

- Batteries are locked in and secured with a 'click'
- Can be mounted in many different directions allowing maximum use of space
- Made in Great Britain
- Made with strong injection moulded ABS plastic
- Keep your workshop and work vehicles organised
- Never lose your batteries again!