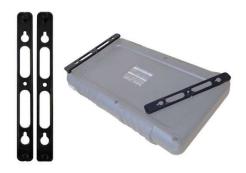

## Makita DC18RD Charger Mount

Single Mount (Pair for one Charger)

Compatible with the Makita DC18RD Double Charger

StealthMounts Charger Mount compatible with the Makita DC18RD Double Charger. Mount your charger to a workshop wall, in a tool trailer or a panel in your work van with due care. Always know where your charger is safe, secure and out of the way allowing for clear worktop space. Made in Great Britain our Charger Mounts are made using extremely durable injection moulded ABS plastic with countersunk screw holes to allow for firm mounting.