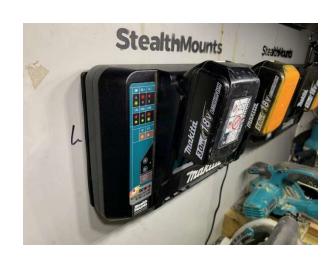

## Makita DC18RD Charger Mount

Single Mount (Pair for one Charger)

Compatible with the Makita DC18RD Double Charger

StealthMounts Charger Mount compatible with the Makita DC18RD Double Charger. Mount your charger to a workshop wall, in a tool trailer or a panel in your work van with due care. Always know where your charger is safe, secure and out of the way allowing for clear worktop space. Made in Great Britain our Charger Mounts are made using extremely durable injection moulded ABS plastic with countersunk screw holes to allow for firm mounting.

- Mount your chargers to reduce cable mess and a tidy workspace
- Never lose your charger
- Maximise your workshop space
- Made in Great Britain
- Made using strong injection moulded ABS plastic
- Allows for a clear workbench space