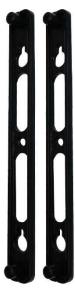

## Makita DC18RD Charger Mount

Single Mount (Pair for one Charger)

Compatible with the Makita DC18RD Double Charger

StealthMounts Charger Mount compatible with the Makita DC18RD Double Charger. Mount your charger to a workshop wall, in a tool trailer or a panel in your work van with due care. Always know where your charger is safe, secure and out of the way allowing for clear worktop space. Made in Great Britain our Charger Mounts are made using extremely durable injection moulded ABS plastic with countersunk screw holes to allow for firm mounting.