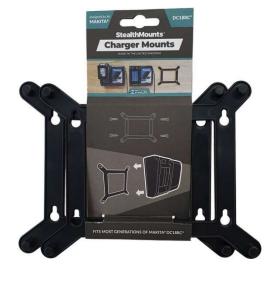

## **StealthMounts**

StealthMounts

## **Makita DC18RC Charger Mounts**

2 Pack

Compatible with the Makita DC18RC Charger

StealthMounts Charger Mount compatible with the Makita DC18RC Charger. Mount your charger to a workshop wall, in a tool trailer or a panel in your work van with due care. Always know where your charger is safe, secure and out of the way allowing for clear worktop space. Made in Great Britain our Charger Mounts are made using extremely durable injection moulded ABS plastic with countersunk screw holes to allow for firm mounting.

- Mount your chargers to reduce cable mess and a tidy workspace
- Never lose your charger
- Maximise your workshop space
- Made in Great Britain
- Made using strong injection moulded ABS plastic
- Allows for a clear workbench space