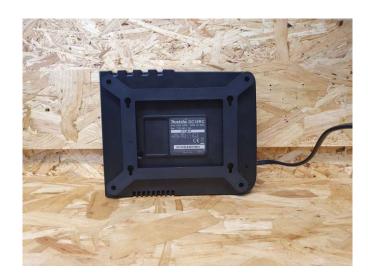

## **Makita DC18RC Charger Mounts**

2 Pack

Compatible with the Makita DC18RC Charger

StealthMounts Charger Mount compatible with the Makita DC18RC Charger. Mount your charger to a workshop wall, in a tool trailer or a panel in your work van with due care. Always know where your charger is safe, secure and out of the way allowing for clear worktop space. Made in Great Britain our Charger Mounts are made using extremely durable injection moulded ABS plastic with countersunk screw holes to allow for firm mounting.

- Mount your chargers to reduce cable mess and a tidy workspace
- Never lose your charger
- Maximise your workshop space
- Made in Great Britain
- Made using strong injection moulded ABS plastic
- Allows for a clear workbench space