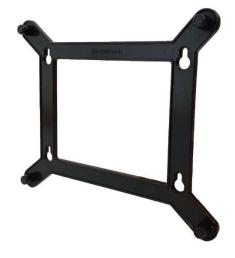

## **Makita DC18RC Charger Mounts**

2 Pack

Compatible with the Makita DC18RC Charger

StealthMounts Charger Mount compatible with the Makita DC18RC Charger. Mount your charger to a workshop wall, in a tool trailer or a panel in your work van with due care. Always know where your charger is safe, secure and out of the way allowing for clear worktop space. Made in Great Britain our Charger Mounts are made using extremely durable injection moulded ABS plastic with countersunk screw holes to allow for firm mounting.

- Mount your chargers to reduce cable mess and a tidy workspace
- Never lose your charger
- Maximise your workshop space
- Made in Great Britain
- Made using strong injection moulded ABS plastic
- Allows for a clear workbench space