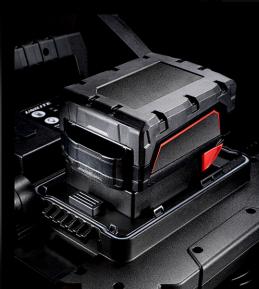

## MTB-5300 | MULTI BATTERY HYBRID WORK LIGHT

- Ultra bright 5300 lumen 50W 6500K COB LED
- Hybrid rechargeable and mains powered
- Takes up to 20V 6.0A batteries from Milwaukee,
  De Walt, Makita & Metabo 4 adaptors included
- Super tough heavy duty nylon construction
- Sturdy rotating stand/base for extra stability with holes for attaching to tripod/magnet
- Easy carry rubber grip handle
- 4 dim settings 650 / 1350 / 2700 / 5300 lumen
- Secure battery compartment cover for extra ingress protection
- **BATTERY** Not included, bare tool

WEIGHT 1250g

**DIMENSIONS** W 238 x H 257 x D 181mm

- 2A USB PowerBank port which works with any battery installed
- 4 x Battery level and charging indicators
- Comes with 5 metre heavy duty 24V 2.7A H05RN-F charger/power lead (includes UK, EU, US & AU adaptors)
- Unilite 14.8V 5200mAh battery available to purchase separately (NOTE: Only the Unilite battery can be charged via the lamp)