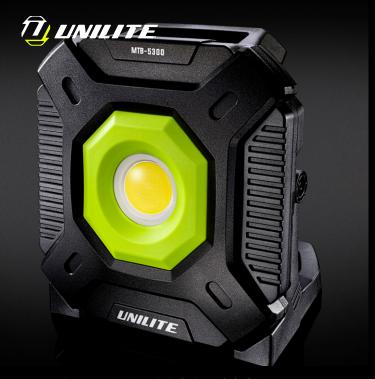

## MTB-5300 | MULTI BATTERY HYBRID WORK LIGHT

- Ultra bright 5300 lumen 50W 6500K COB LED
- Hybrid rechargeable and mains powered
- Takes up to 20V 6.0A batteries from Milwaukee,
  De Walt, Makita & Metabo 4 adaptors included
- Super tough heavy duty nylon construction
- Sturdy rotating stand/base for extra stability with holes for attaching to tripod/magnet
- Easy carry rubber grip handle
- 4 dim settings 650 / 1350 / 2700 / 5300 lumen
- Secure battery compartment cover for extra ingress protection
- **BATTERY** Not included, bare tool

WEIGHT 1250g

**DIMENSIONS** W 238 x H 257 x D 181mm

- 2A USB PowerBank port which works with any battery installed
- 4 x Battery level and charging indicators
- Comes with 5 metre heavy duty 24V 2.7A H05RN-F charger/power lead (includes UK, EU, US & AU adaptors)
- Unilite 14.8V 5200mAh battery available to purchase separately (NOTE: Only the Unilite battery can be charged via the lamp)