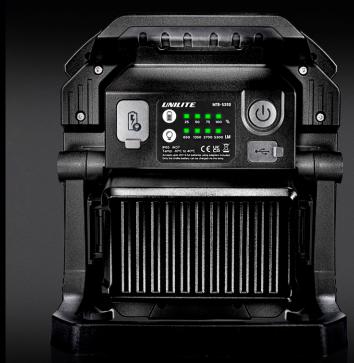

WEIGHT 1250g

**DIMENSIONS** W 238 x H 257 x D 181mm

- 2A USB PowerBank port which works with any battery installed
- 4 x Battery level and charging indicators
- Comes with 5 metre heavy duty 24V 2.7A H05RN-F charger/power lead (includes UK, EU, US & AU adaptors)
- Unilite 14.8V 5200mAh battery available to purchase separately (NOTE: Only the Unilite battery can be charged via the lamp)

NOTE: runtimes based on Unilite 5.2Ah battery

LUMEN 5300LM | RUNTIME approx 2.5-16H | BEAM 95M | IP RATING IP65/IK07

WWW.UNILITE.CO.UK #BUILT TOUGH