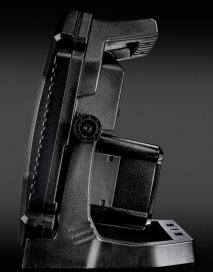

## MTB-5300 | MULTI BATTERY HYBRID WORK LIGHT

- Ultra bright 5300 lumen 50W 6500K COB LED
- Hybrid rechargeable and mains powered
- Takes up to 20V 6.0A batteries from Milwaukee,
  De Walt, Makita & Metabo 4 adaptors included
- Super tough heavy duty nylon construction
- Sturdy rotating stand/base for extra stability with holes for attaching to tripod/magnet
- Easy carry rubber grip handle
- 4 dim settings 650 / 1350 / 2700 / 5300 lumen
- Secure battery compartment cover for extra ingress protection
- **BATTERY** Not included, bare tool