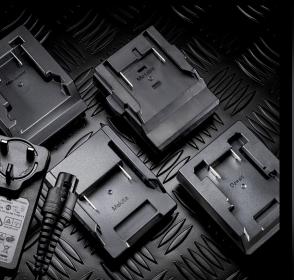

## MTB-5300 | MULTI BATTERY HYBRID WORK LIGHT

- Ultra bright 5300 lumen 50W 6500K COB LED
- Hybrid rechargeable and mains powered
- Takes up to 20V 6.0A batteries from Milwaukee,
  De Walt, Makita & Metabo 4 adaptors included
- Super tough heavy duty nylon construction
- Sturdy rotating stand/base for extra stability with holes for attaching to tripod/magnet
- Easy carry rubber grip handle
- 4 dim settings 650 / 1350 / 2700 / 5300 lumen
- Secure battery compartment cover for extra ingress protection
- **BATTERY** Not included, bare tool