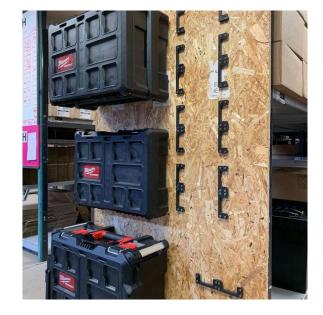

## **Cleat 'n' Feet Mounting Cleats**

6 Pack

StealthMounts Mounting Cleats are compatible with StealthMounts Mounting Feet and the Milwaukee Packout System. Simply screw or bolt to any wall or shelf and use in conjunction with out StealthMounts Mounting Feet or your Packout accessories. Packout products fit securely into the Mounting Cleats. Made in Great Britain our Mounting Cleats are made with extremely durable injection moulded ABS plastic with countersunk screw holes to allow for firm mounting. Cleat N Feet is the best way too many of new storage and transport options. A pair of cleats have been tested to over 100lbs (52kgs).

- Mount your Milwaukee Packout under shelves and to the walls in your workshop
- Compatible with our StealthMounts Mounting Feet to create an independent
  Mounting System
- Increase storage and transport options for all your kit
- Made in Great Britain
- Made with strong injection moulded ABS plastic
- Complete organisation for your Milwaukee Packout