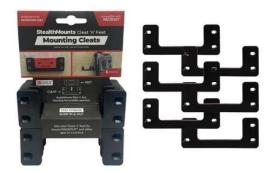

## **Cleat 'n' Feet Mounting Cleats**

6 Pack

StealthMounts Mounting Cleats are compatible with StealthMounts Mounting Feet and the Milwaukee Packout System. Simply screw or bolt to any wall or shelf and use in conjunction with out StealthMounts Mounting Feet or your Packout accessories. Packout products fit securely into the Mounting Cleats. Made in Great Britain our Mounting Cleats are made with extremely durable injection moulded ABS plastic with countersunk screw holes to allow for firm mounting. Cleat N Feet is the best way too many of new storage and transport options. A pair of cleats have been tested to over 100lbs (52kgs).

- Mount your Milwaukee Packout under shelves and to the walls in your workshop
- Compatible with our StealthMounts Mounting Feet to create an independent
  Mounting System
- Increase storage and transport options for all your kit
- Made in Great Britain
- Made with strong injection moulded ABS plastic
- Complete organisation for your Milwaukee Packout