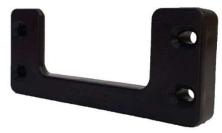

## **Cleat 'n' Feet Mounting Cleats**

6 Pack

StealthMounts Mounting Cleats are compatible with StealthMounts Mounting Feet and the Milwaukee Packout System. Simply screw or bolt to any wall or shelf and use in conjunction with out StealthMounts Mounting Feet or your Packout accessories. Packout products fit securely into the Mounting Cleats. Made in Great Britain our Mounting Cleats are made with extremely durable injection moulded ABS plastic with countersunk screw holes to allow for firm mounting. Cleat N Feet is the best way too many of new storage and transport options. A pair of cleats have been tested to over 100lbs (52kgs).

- Mount your Milwaukee Packout under shelves and to the walls in your workshop
- Compatible with our StealthMounts Mounting Feet to create an independent
  Mounting System
- Increase storage and transport options for all your kit
- Made in Great Britain
- Made with strong injection moulded ABS plastic
- Complete organisation for your Milwaukee Packout