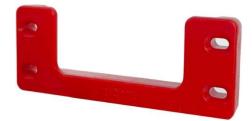

## **Cleat 'n' Feet Mounting Cleats**

6 Pack

StealthMounts Mounting Cleats are compatible with StealthMounts Mounting Feet and the Milwaukee Packout System. Simply screw or bolt to any wall or shelf and use in conjunction with out StealthMounts Mounting Feet or your Packout accessories. Packout products fit securely into the Mounting Cleats. Made in Great Britain our Mounting Cleats are made with extremely durable injection moulded ABS plastic with countersunk screw holes to allow for firm mounting. Cleat N Feet is the best way to many of new storage and transport options. A pair of cleats have been tested to over 100lbs (52kgs).

- Mount your Milwaukee Packout under shelves and to the walls in your workshop
- Compatible with our StealthMounts Mounting Feet to create an independent
  Mounting System
- Increase storage and transport options for all your kit
- Made in Great Britain
- Made with strong injection moulded ABS plastic
- Complete organisation for your Milwaukee Packout