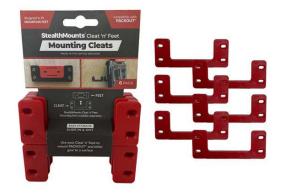

## **Cleat 'n' Feet Mounting Cleats**

6 Pack

StealthMounts Mounting Cleats are compatible with StealthMounts Mounting Feet and the Milwaukee Packout System. Simply screw or bolt to any wall or shelf and use in conjunction with out StealthMounts Mounting Feet or your Packout accessories. Packout products fit securely into the Mounting Cleats. Made in Great Britain our Mounting Cleats are made with extremely durable injection moulded ABS plastic with countersunk screw holes to allow for firm mounting. Cleat N Feet is the best way to many of new storage and transport options. A pair of cleats have been tested to over 100lbs (52kgs).

- Mount your Milwaukee Packout under shelves and to the walls in your workshop
- Compatible with our StealthMounts Mounting Feet to create an independent
  Mounting System
- Increase storage and transport options for all your kit
- Made in Great Britain
- Made with strong injection moulded ABS plastic
- Complete organisation for your Milwaukee Packout