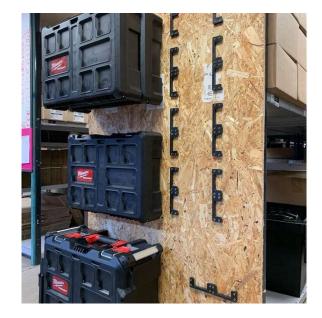

## **Cleat 'n' Feet Mounting Cleats**

6 Pack

StealthMounts Mounting Cleats are compatible with StealthMounts Mounting Feet and the Milwaukee Packout System. Simply screw or bolt to any wall or shelf and use in conjunction with out StealthMounts Mounting Feet or your Packout accessories. Packout products fit securely into the Mounting Cleats. Made in Great Britain our Mounting Cleats are made with extremely durable injection moulded ABS plastic with countersunk screw holes to allow for firm mounting. Cleat N Feet is the best way to many of new storage and transport options. A pair of cleats have been tested to over 100lbs (52kgs).

- Mount your Milwaukee Packout under shelves and to the walls in your workshop
- Compatible with our StealthMounts Mounting Feet to create an independent
  Mounting System
- Increase storage and transport options for all your kit
- Made in Great Britain
- Made with strong injection moulded ABS plastic
- Complete organisation for your Milwaukee Packout