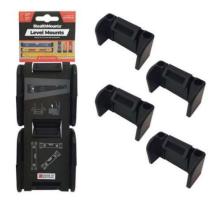

## **Level Mounts**

2 Pack

Compatible with all levels with a maximum height of 62mm and a maximum depth of 32mm

StealthMounts Level Mounts are universal holders that will fit 90% of levels on the market (maximum height of 62mm (2 7/16) and a maximum depth of 32mm (1 ½). StealthMounts Universal Level Holders are compatible with many top brand levels including: Stabila, Empire, SOLA, Milwaukee, Stanley, Stanley FatMax, DeWalt, Irwin plus many more. This allows you to keep your levels organised and easily accessible within your workshop. The universal Level Mounts can be mounted to any surface with screws without allowing excessive level movement. Each pack contains 2 sets of Universal Level Mounts. StealthMounts Level Mounts can be held vertically or horizontally. Made in Great Britain our Level Mounts are made with extremely durable injection moulded ABS plastic with countersunk screw holes to allow for firm mounting.

- Mounts many levels currently on the market
- Securely clips levels in and out
- Keep your expensive precision engineered levels protected and up and out of the way
- Made in Great Britain
- Made using strong injection moulded ABS plastic
- Easy to use with one handed removal