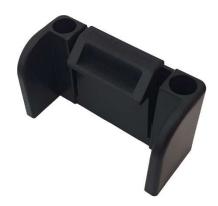

## **Level Mounts**

2 Pack

Compatible with all levels with a maximum height of 62mm and a maximum depth of 32mm

StealthMounts Level Mounts are universal holders that will fit 90% of levels on the market (maximum height of 62mm (2 7/16) and a maximum depth of 32mm (1 ½). StealthMounts Universal Level Holders are compatible with many top brand levels including: Stabila, Empire, SOLA, Milwaukee, Stanley, Stanley FatMax, DeWalt, Irwin plus many more. This allows you to keep your levels organised and easily accessible within your workshop. The universal Level Mounts can be mounted to any surface with screws without allowing excessive level movement. Each pack contains 2 sets of Universal Level Mounts. StealthMounts Level Mounts can be held vertically or horizontally. Made in Great Britain our Level Mounts are made with extremely durable injection moulded ABS plastic with countersunk screw holes to allow for firm mounting.

- Mounts many levels currently on the market
- Securely clips levels in and out
- Keep your expensive precision engineered levels protected and up and out of the way
- Made in Great Britain
- Made using strong injection moulded ABS plastic
- Easy to use with one handed removal