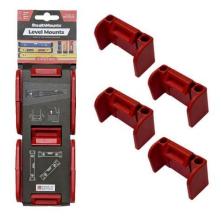

## 2 Pack

Compatible with all levels with a maximum height of 62mm and a maximum depth of 32mm

StealthMounts Level Mounts are universal holders that will fit 90% of levels on the market (maximum height of 62mm (2 7/16) and a maximum depth of 32mm (1 ½). StealthMounts Universal Level Holders are compatible with many top brand levels including: Stabila, Empire, SOLA, Milwaukee, Stanley, Stanley FatMax, DeWalt, Irwin plus many more. This allows you to keep your levels organised and easily accessible within your workshop. The universal Level Mounts can be mounted to any surface with screws without allowing excessive level movement. Each pack contains 2 sets of Universal Level Mounts. StealthMounts Level Mounts can be held vertically or horizontally. Made in Great Britain our Level Mounts are made with extremely durable injection moulded ABS plastic with countersunk screw holes to allow for firm mounting.