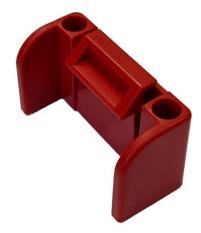

## 2 Pack

Compatible with all levels with a maximum height of 62mm and a maximum depth of 32mm

StealthMounts Level Mounts are universal holders that will fit 90% of levels on the market (maximum height of 62mm (2 7/16) and a maximum depth of 32mm (1 ½). StealthMounts Universal Level Holders are compatible with many top brand levels including: Stabila, Empire, SOLA, Milwaukee, Stanley, Stanley FatMax, DeWalt, Irwin plus many more. This allows you to keep your levels organised and easily accessible within your workshop. The universal Level Mounts can be mounted to any surface with screws without allowing excessive level movement. Each pack contains 2 sets of Universal Level Mounts. StealthMounts Level Mounts can be held vertically or horizontally. Made in Great Britain our Level Mounts are made with extremely durable injection moulded ABS plastic with countersunk screw holes to allow for firm mounting.