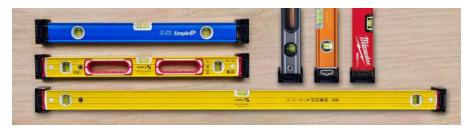

## 2 Pack

Compatible with all levels with a maximum height of 62mm and a maximum depth of 32mm

StealthMounts Level Mounts are universal holders that will fit 90% of levels on the market (maximum height of 62mm (2 7/16) and a maximum depth of 32mm (1 ½). StealthMounts Universal Level Holders are compatible with many top brand levels including: Stabila, Empire, SOLA, Milwaukee, Stanley, Stanley FatMax, DeWalt, Irwin plus many more. This allows you to keep your levels organised and easily accessible within your workshop. The universal Level Mounts can be mounted to any surface with screws without allowing excessive level movement. Each pack contains 2 sets of Universal Level Mounts. StealthMounts Level Mounts can be held vertically or horizontally. Made in Great Britain our Level Mounts are made with extremely durable injection moulded ABS plastic with countersunk screw holes to allow for firm mounting.