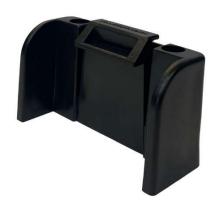

## **Level Mounts XL**

2 Pack

Compatible with all levels with a maximum height of 75mm and a maximum depth of 32mm.

StealthMounts Level Mounts XL are universal holders that will fit larger levels including Dewalt Box Beam levels. Level Mounts XL will fit levels with a maximum 75mm (2.95inches) and a maximum depth of 38mm (1.5 inches). This allows you to keep your levels organised and easily accessible within your workshop. The universal Level Mounts XL can be mounted to any surface with screws without allowing excessive level movement. Each pack contains 2 sets of Universal Level Mounts XL. StealthMounts Level Mounts XL can be held vertically or horizontally. Made in Great Britain our Level Mounts XL are made with extremely durable injection moulded ABS plastic with countersunk screw holes to allow for firm mounting.