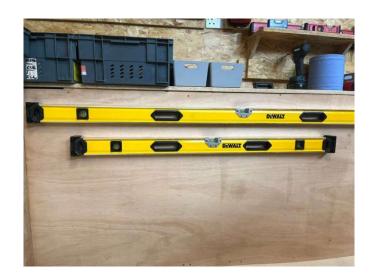

## **Level Mounts XL**

2 Pack

Compatible with all levels with a maximum height of 75mm and a maximum depth of 32mm.

StealthMounts Level Mounts XL are universal holders that will fit larger levels including Dewalt Box Beam levels. Level Mounts XL will fit levels with a maximum 75mm (2.95inches) and a maximum depth of 38mm (1.5 inches). This allows you to keep your levels organised and easily accessible within your workshop. The universal Level Mounts XL can be mounted to any surface with screws without allowing excessive level movement. Each pack contains 2 sets of Universal Level Mounts XL. StealthMounts Level Mounts XL can be held vertically or horizontally. Made in Great Britain our Level Mounts XL are made with extremely durable injection moulded ABS plastic with countersunk screw holes to allow for firm mounting.