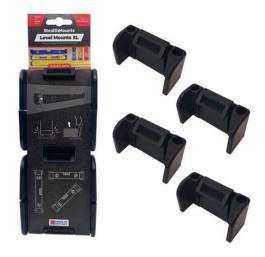

## **Level Mounts XL**

2 Pack

Compatible with all levels with a maximum height of 75mm and a maximum depth of 32mm.

StealthMounts Level Mounts XL are universal holders that will fit larger levels including Dewalt Box Beam levels. Level Mounts XL will fit levels with a maximum 75mm (2.95inches) and a maximum depth of 38mm (1.5 inches). This allows you to keep your levels organised and easily accessible within your workshop. The universal Level Mounts XL can be mounted to any surface with screws without allowing excessive level movement. Each pack contains 2 sets of Universal Level Mounts XL. StealthMounts Level Mounts XL can be held vertically or horizontally. Made in Great Britain our Level Mounts XL are made with extremely durable injection moulded ABS plastic with countersunk screw holes to allow for firm mounting.