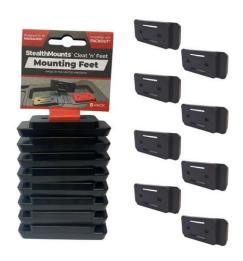

## **Cleat 'n' Feet Mounting Feet**

8 Pack

StealthMounts Mounting Feet are designed for use with StealthMounts Mounting Cleats and Milwaukee Packout System. Simply screw, rivet, adhere/glue or bolt the feet to the base of a box, vacuum, panel of anything you want and you're ready to attach it to your StealthMounts Cleats or Milwaukee Packout opening many new storage and transport options. StealthMounts mounting feet are a perfect friction fit with Milwaukee Packout. Made in Great Britain our Mounting Feet are made with extremely durable injection moulded ABS plastic with countersunk screw holes to allow for firm mounting. Available in black and red to match your storage.

- Compatible with our Mounting Cleats to create an independent mounting system
- Mount pretty much anything to your Milwaukee Packout!
- Increase the usability of your Packout trolley
- Manufactured in the United Kingdom
- Increase storage and transport options for all your kit
- Made with strong injection moulded ABS plastic