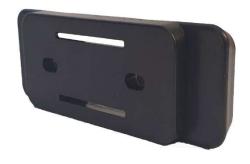

## **Cleat 'n' Feet Mounting Feet**

8 Pack

StealthMounts Mounting Feet are designed for use with StealthMounts Mounting Cleats and Milwaukee Packout System. Simply screw, rivet, adhere/glue or bolt the feet to the base of a box, vacuum, panel of anything you want and you're ready to attach it to your StealthMounts Cleats or Milwaukee Packout opening many new storage and transport options. StealthMounts mounting feet are a perfect friction fit with Milwaukee Packout. Made in Great Britain our Mounting Feet are made with extremely durable injection moulded ABS plastic with countersunk screw holes to allow for firm mounting. Available in black and red to match your storage.