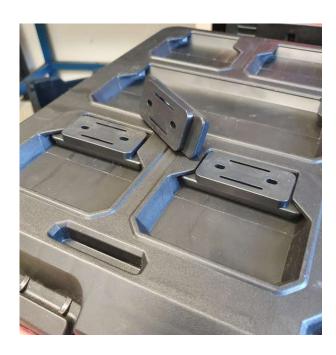

## **Cleat 'n' Feet Mounting Feet**

8 Pack

StealthMounts Mounting Feet are designed for use with StealthMounts Mounting Cleats and Milwaukee Packout System. Simply screw, rivet, adhere/glue or bolt the feet to the base of a box, vacuum, panel of anything you want and you're ready to attach it to your StealthMounts Cleats or Milwaukee Packout opening many new storage and transport options. StealthMounts mounting feet are a perfect friction fit with Milwaukee Packout. Made in Great Britain our Mounting Feet are made with extremely durable injection moulded ABS plastic with countersunk screw holes to allow for firm mounting. Available in black and red to match your storage.