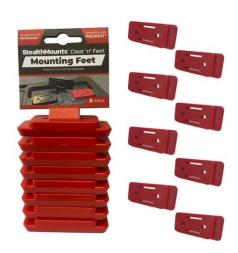

## **Cleat 'n' Feet Mounting Feet**

8 Pack

StealthMounts Mounting Feet are designed for use with StealthMounts Mounting Cleats and Milwaukee Packout System. Simply screw, rivet, adhere/glue or bolt the feet to the base of a box, vacuum, panel of anything you want and youre ready to attach it to your StealthMounts Cleats or Milwaukee Packout opening many new storage and transport options. StealthMounts mounting feet are a perfect friction fit with Milwaukee Packout. Made in Great Britain our Mounting Feet are made with extremely durable injection moulded ABS plastic with countersunk screw holes to allow for firm mounting. Available in black and red to match your storage.