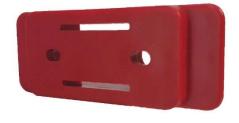

## **Cleat 'n' Feet Mounting Feet**

8 Pack

StealthMounts Mounting Feet are designed for use with StealthMounts Mounting Cleats and Milwaukee Packout System. Simply screw, rivet, adhere/glue or bolt the feet to the base of a box, vacuum, panel of anything you want and youre ready to attach it to your StealthMounts Cleats or Milwaukee Packout opening many new storage and transport options. StealthMounts mounting feet are a perfect friction fit with Milwaukee Packout. Made in Great Britain our Mounting Feet are made with extremely durable injection moulded ABS plastic with countersunk screw holes to allow for firm mounting. Available in black and red to match your storage.