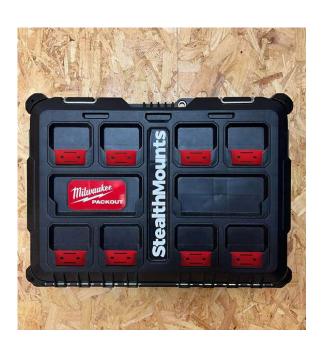

## **Cleat 'n' Feet Mounting Feet**

8 Pack

StealthMounts Mounting Feet are designed for use with StealthMounts Mounting Cleats and Milwaukee Packout System. Simply screw, rivet, adhere/glue or bolt the feet to the base of a box, vacuum, panel of anything you want and youre ready to attach it to your StealthMounts Cleats or Milwaukee Packout opening many new storage and transport options. StealthMounts mounting feet are a perfect friction fit with Milwaukee Packout. Made in Great Britain our Mounting Feet are made with extremely durable injection moulded ABS plastic with countersunk screw holes to allow for firm mounting. Available in black and red to match your storage.

- Compatible with our Mounting Cleats to create an independent mounting system
- Mount pretty much anything to your Milwaukee Packout!
- Increase the usability of your Packout trolley
- · Manufactured in the United Kingdom
- Increase storage and transport options for all your kit
- Made with strong injection moulded ABS plastic