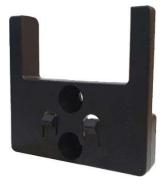

## **HiKOKI / Metabo HPT / Hitachi Tool Mounts**

4 Pack

Compatible with Hikoki 18v-32v multivolt, Hitachi 18v and Metabo HPT Tools

StealthMounts Tool Mounts for HiKOKI / Metabo HPT / Hitachi 18v cordless tools keep your tools organised and right where you need them. Tools are held securely using our 'Snap-Fit' system, simply slide you tool onto the holder until you hear a 'click'. Made in Great Britain our HiKOKI / Metabo HPT / Hitachi Tool Mounts are made using extremely durable injection moulded ABS plastic with countersunk screw holes to allow for secure mounting. Ideal for keeping track of you tools and staying organised. They can be mounted at any distance from one another and in small spaces for maximum workshop efficiency. Rated for use in your workshop and under shelves. They can be used in tool trailers or in your work vehicles with due care. Easily release your tool by pulling it off the mount. Available to match your colour coded HiKOKI / Metabo HPT / Hitachi platform.

- Tools lock into place securely perfect for workshops, tool trailers and work vehicles
- Allows for maximum use of space in your work area.
- Made in Great Britain
- Made with strong injection moulded ABS plastic
- Protect tools by keeping them up and out of the way
- Saves precious workshop space!