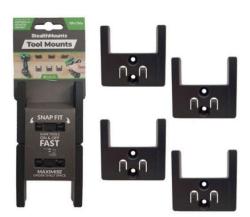

## **HiKOKI / Metabo HPT / Hitachi Tool Mounts**

4 Pack

Compatible with Hikoki 18v-32v multivolt, Hitachi 18v and Metabo HPT Tools

StealthMounts Tool Mounts for HiKOKI / Metabo HPT / Hitachi 18v cordless tools keep your tools organised and right where you need them. Tools are held securely using our 'Snap-Fit' system, simply slide you tool onto the holder until you hear a 'click'. Made in Great Britain our HiKOKI / Metabo HPT / Hitachi Tool Mounts are made using extremely durable injection moulded ABS plastic with countersunk screw holes to allow for secure mounting. Ideal for keeping track of you tools and staying organised. They can be mounted at any distance from one another and in small spaces for maximum workshop efficiency. Rated for use in your workshop and under shelves. They can be used in tool trailers or in your work vehicles with due care. Easily release your tool by pulling it off the mount. Available to match your colour coded HiKOKI / Metabo HPT / Hitachi platform.

- Tools lock into place securely perfect for workshops, tool trailers and work vehicles
- Allows for maximum use of space in your work area.
- Made in Great Britain
- Made with strong injection moulded ABS plastic
- Protect tools by keeping them up and out of the way
- Saves precious workshop space!