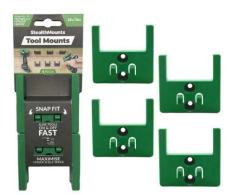

## **HiKOKI / Metabo HPT / Hitachi Tool Mounts**

4 Pack

Compatible with Hikoki 18v-32v multivolt, Hitachi 18v and Metabo HPT Tools

StealthMounts Tool Mounts for HiKOKI / Metabo HPT / Hitachi 18v cordless tools keep your tools organised and right where you need them. Tools are held securely using our 'Snap-Fit' system, simply slide you tool onto the holder until you hear a 'click'. Made in Great Britain our HiKOKI / Metabo HPT / Hitachi Tool Mounts are made using extremely durable injection moulded ABS plastic with countersunk screw holes to allow for secure mounting. Ideal for keeping track of you tools and staying organised. They can be mounted at any distance from one another and in small spaces for maximum workshop efficiency. Rated for use in your workshop and under shelves. They can be used in tool trailers or in your work vehicles with due care. Easily release your tool by pulling it off the mount. Available to match your colour coded HiKOKI / Metabo HPT / Hitachi platform.