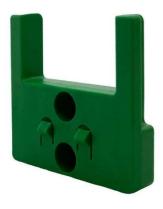

## **HiKOKI / Metabo HPT / Hitachi Tool Mounts**

4 Pack

Compatible with Hikoki 18v-32v multivolt, Hitachi 18v and Metabo HPT Tools

StealthMounts Tool Mounts for HiKOKI / Metabo HPT / Hitachi 18v cordless tools keep your tools organised and right where you need them. Tools are held securely using our 'Snap-Fit' system, simply slide you tool onto the holder until you hear a 'click'. Made in Great Britain our HiKOKI / Metabo HPT / Hitachi Tool Mounts are made using extremely durable injection moulded ABS plastic with countersunk screw holes to allow for secure mounting. Ideal for keeping track of you tools and staying organised. They can be mounted at any distance from one another and in small spaces for maximum workshop efficiency. Rated for use in your workshop and under shelves. They can be used in tool trailers or in your work vehicles with due care. Easily release your tool by pulling it off the mount. Available to match your colour coded HiKOKI / Metabo HPT / Hitachi platform.