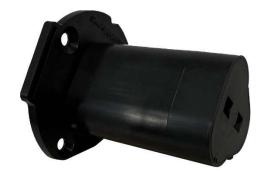

## Milwaukee M12 Tool Mounts

3 Pack

StealthMounts Tool Holder for Milwaukee M12 keep your tools organised and right where you need them. Tools are held securely using Twist and Lock system. Power tools simply slide onto the Milwaukee M12 Tool Holders and twist to lock. Perfect for mobile setups or workshops! Made in Great Britain our Milwaukee M12Tool Holders are made with extremely durable injection moulded ABS plastic with countersunk screw holes to allow for firm mounting. Great for keeping track of your tools and staying organised. They can be mounted at any distance from one another and in small spaces for maximum workshop efficiency. Rated for use in your workshop and under shelves. They can be used in tool trailers or in your work vehicles with due care