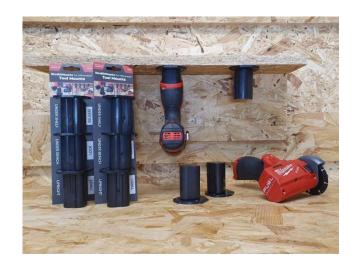

## Milwaukee M12 Tool Mounts

3 Pack

StealthMounts Tool Holder for Milwaukee M12 keep your tools organised and right where you need them. Tools are held securely using Twist and Lock system. Power tools simply slide onto the Milwaukee M12 Tool Holders and twist to lock. Perfect for mobile setups or workshops! Made in Great Britain our Milwaukee M12Tool Holders are made with extremely durable injection moulded ABS plastic with countersunk screw holes to allow for firm mounting. Great for keeping track of your tools and staying organised. They can be mounted at any distance from one another and in small spaces for maximum workshop efficiency. Rated for use in your workshop and under shelves. They can be used in tool trailers or in your work vehicles with due care

- Tools lock into place securely perfect for workshops, tool trailers and work vehicles
- Allows for maximum use of space in your work area
- Made in Great Britain
- Made with strong injection moulded ABS plastic
- Protect your tools by keeping them up and out of the way
- Saves precious workshop space!