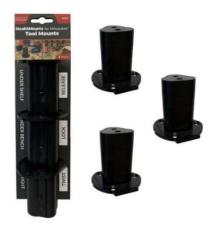

## Milwaukee M12 Tool Mounts

3 Pack

StealthMounts Tool Holder for Milwaukee M12 keep your tools organised and right where you need them. Tools are held securely using Twist and Lock system. Power tools simply slide onto the Milwaukee M12 Tool Holders and twist to lock. Perfect for mobile setups or workshops! Made in Great Britain our Milwaukee M12Tool Holders are made with extremely durable injection moulded ABS plastic with countersunk screw holes to allow for firm mounting. Great for keeping track of your tools and staying organised. They can be mounted at any distance from one another and in small spaces for maximum workshop efficiency. Rated for use in your workshop and under shelves. They can be used in tool trailers or in your work vehicles with due care

- Tools lock into place securely perfect for workshops, tool trailers and work vehicles
- Allows for maximum use of space in your work area
- Made in Great Britain
- Made with strong injection moulded ABS plastic
- Protect your tools by keeping them up and out of the way
- Saves precious workshop space!