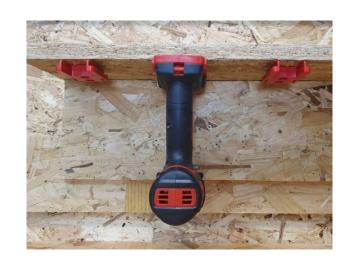

## Milwaukee M18 Tool Mounts

4 Pack

StealthMounts Tool Mounts for Milwaukee M18 cordless tools keep your tools organised and right where you need them. Tools are held securely using our Snap-Fit system, simply slide you tool onto the holder until you hear a click. Made in Great Britain our Milwaukee M18 Tool Mounts are made using extremely durable injection moulded ABS plastic with countersunk screw holes to allow for secure mounting. Ideal for keeping track of you tools and staying organised. They can be mounted at any distance from one another and in small spaces for maximum workshop efficiency. Rated for use in your workshop and under shelves. They can be used in tool trailers or in your work vehicles with due care. Easily release your tool by pulling it off the mount. Available to match your colour coded Milwaukee platform.

- Tools lock into place securely perfect for workshops, tool trailers and work vehicles
- Allows for maximum use of space in your work area.
- Made in Great Britain
- Made with strong injection moulded ABS plastic
- Protect tools by keeping them up and out of the way
- Saves precious workshop space!