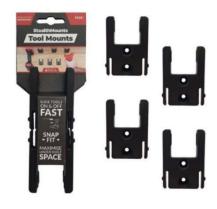

## Milwaukee M18 Tool Mounts

4 Pack

StealthMounts Tool Mounts for Milwaukee M18 cordless tools keep your tools organised and right where you need them. Tools are held securely using our Snap-Fit system, simply slide you tool onto the holder until you hear a click. Made in Great Britain our Milwaukee M18 Tool Mounts are made using extremely durable injection moulded ABS plastic with countersunk screw holes to allow for secure mounting. Ideal for keeping track of you tools and staying organised. They can be mounted at any distance from one another and in small spaces for maximum workshop efficiency. Rated for use in your workshop and under shelves. They can be used in tool trailers or in your work vehicles with due care. Easily release your tool by pulling it off the mount. Available to match your colour coded Milwaukee platform.

- Tools lock into place securely perfect for workshops, tool trailers and work vehicles
- Allows for maximum use of space in your work area.
- Made in Great Britain
- Made with strong injection moulded ABS plastic
- Protect tools by keeping them up and out of the way
- Saves precious workshop space!