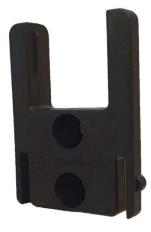

## Milwaukee M18 Tool Mounts

4 Pack

StealthMounts Tool Mounts for Milwaukee M18 cordless tools keep your tools organised and right where you need them. Tools are held securely using our Snap-Fit system, simply slide you tool onto the holder until you hear a click. Made in Great Britain our Milwaukee M18 Tool Mounts are made using extremely durable injection moulded ABS plastic with countersunk screw holes to allow for secure mounting. Ideal for keeping track of you tools and staying organised. They can be mounted at any distance from one another and in small spaces for maximum workshop efficiency. Rated for use in your workshop and under shelves. They can be used in tool trailers or in your work vehicles with due care. Easily release your tool by pulling it off the mount. Available to match your colour coded Milwaukee platform.