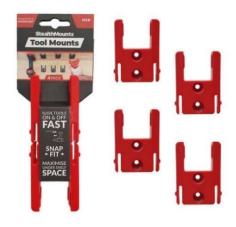

## Milwaukee M18 Tool Mounts

4 Pack

StealthMounts Tool Mounts for Milwaukee M18 cordless tools keep your tools organised and right where you need them. Tools are held securely using our Snap-Fit system, simply slide you tool onto the holder until you hear a click. Made in Great Britain our Milwaukee M18 Tool Mounts are made using extremely durable injection moulded ABS plastic with countersunk screw holes to allow for secure mounting. Ideal for keeping track of you tools and staying organised. They can be mounted at any distance from one another and in small spaces for maximum workshop efficiency. Rated for use in your workshop and under shelves. They can be used in tool trailers or in your work vehicles with due care. Easily release your tool by pulling it off the mount. Available to match your colour coded Milwaukee platform.

- Tools lock into place securely perfect for workshops, tool trailers and work vehicles
- Allows for maximum use of space in your work area.
- Made in Great Britain
- Made with strong injection moulded ABS plastic
- Protect tools by keeping them up and out of the way
- Saves precious workshop space!