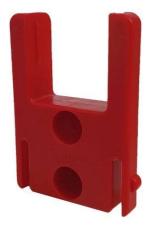

## Milwaukee M18 Tool Mounts

4 Pack

StealthMounts Tool Mounts for Milwaukee M18 cordless tools keep your tools organised and right where you need them. Tools are held securely using our Snap-Fit system, simply slide you tool onto the holder until you hear a click. Made in Great Britain our Milwaukee M18 Tool Mounts are made using extremely durable injection moulded ABS plastic with countersunk screw holes to allow for secure mounting. Ideal for keeping track of you tools and staying organised. They can be mounted at any distance from one another and in small spaces for maximum workshop efficiency. Rated for use in your workshop and under shelves. They can be used in tool trailers or in your work vehicles with due care. Easily release your tool by pulling it off the mount. Available to match your colour coded Milwaukee platform.