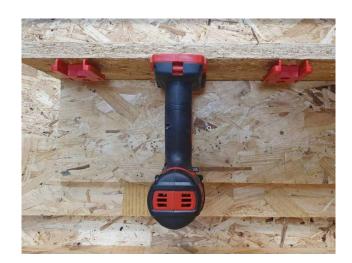

## Milwaukee M18 Tool Mounts

4 Pack

StealthMounts Tool Mounts for Milwaukee M18 cordless tools keep your tools organised and right where you need them. Tools are held securely using our Snap-Fit system, simply slide you tool onto the holder until you hear a click. Made in Great Britain our Milwaukee M18 Tool Mounts are made using extremely durable injection moulded ABS plastic with countersunk screw holes to allow for secure mounting. Ideal for keeping track of you tools and staying organised. They can be mounted at any distance from one another and in small spaces for maximum workshop efficiency. Rated for use in your workshop and under shelves. They can be used in tool trailers or in your work vehicles with due care. Easily release your tool by pulling it off the mount. Available to match your colour coded Milwaukee platform.

- Tools lock into place securely perfect for workshops, tool trailers and work vehicles
- Allows for maximum use of space in your work area.
- Made in Great Britain
- Made with strong injection moulded ABS plastic
- Protect tools by keeping them up and out of the way
- Saves precious workshop space!