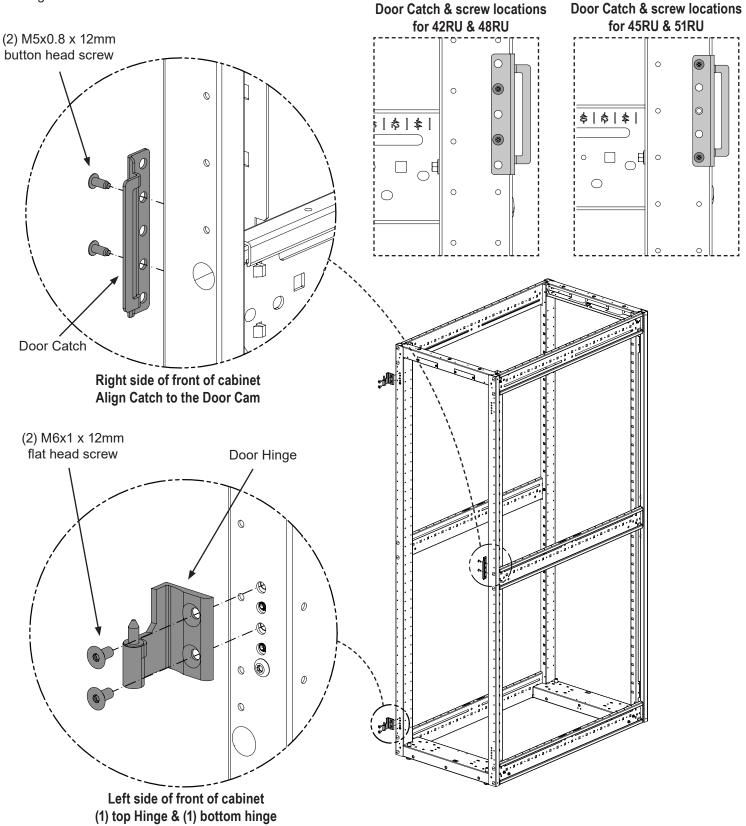

## Install Hinges & Door Catch to frame

- Install (2) Hinges with (2) M6 screws to the cabinet frame. Secure to the 1st & 3rd holes from the top of hole array as shown.
- Install Door catch using (2) M5 x 0.8 x 12mm button head screws.
- Position Door Catch to inner right side of cabinet vertical frame. Mounting locations vary depending on cabinet height. See images below.