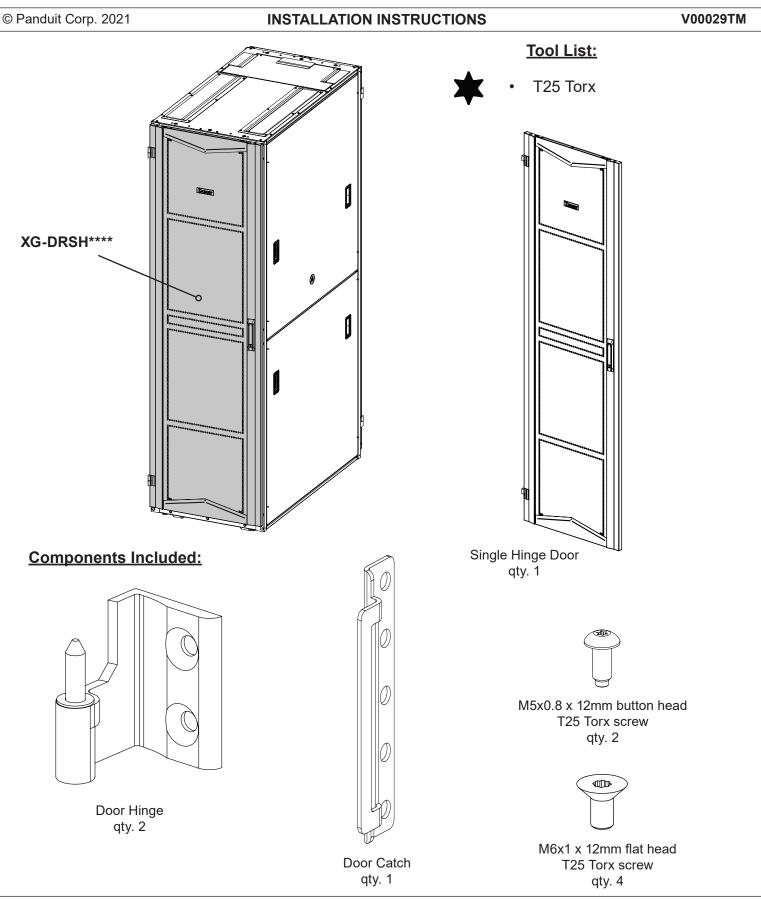

## FlexFusion Single Hinge Door Part Number(s) : XG-DRSH\*\*\*\*

For Technical Support: www.panduit.com/resources/install\_maintain.asp