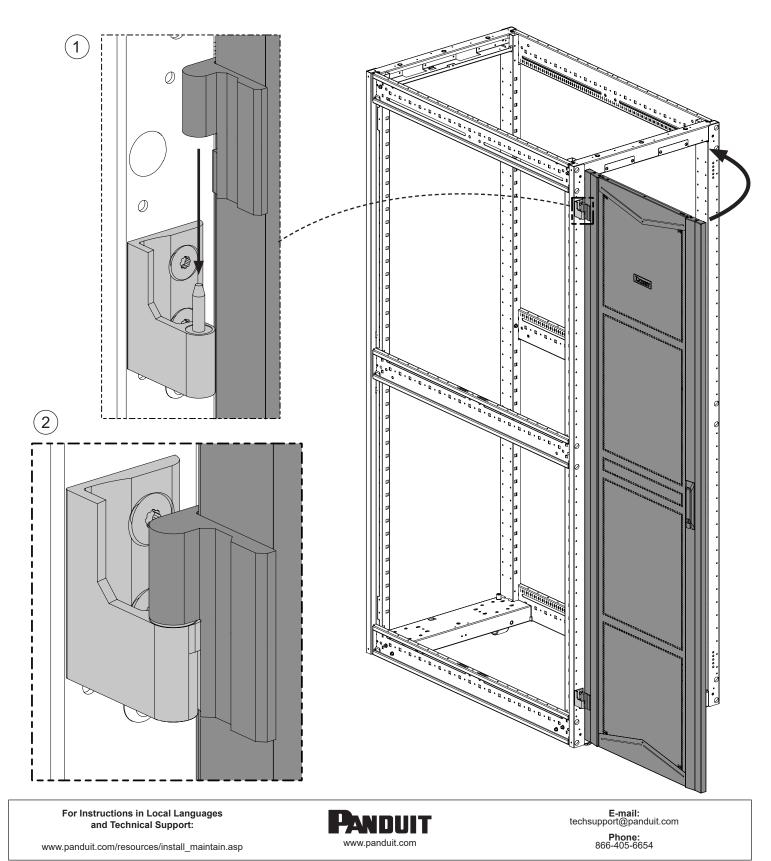

## Single Hinge Door (Installation and Removal)

- Position Door at approximately 90° to cabinet.
- Place Door onto hinges, aligning top hinge pin first.
- Position Door at approximately 90° to cabinet and lift up to remove Door.