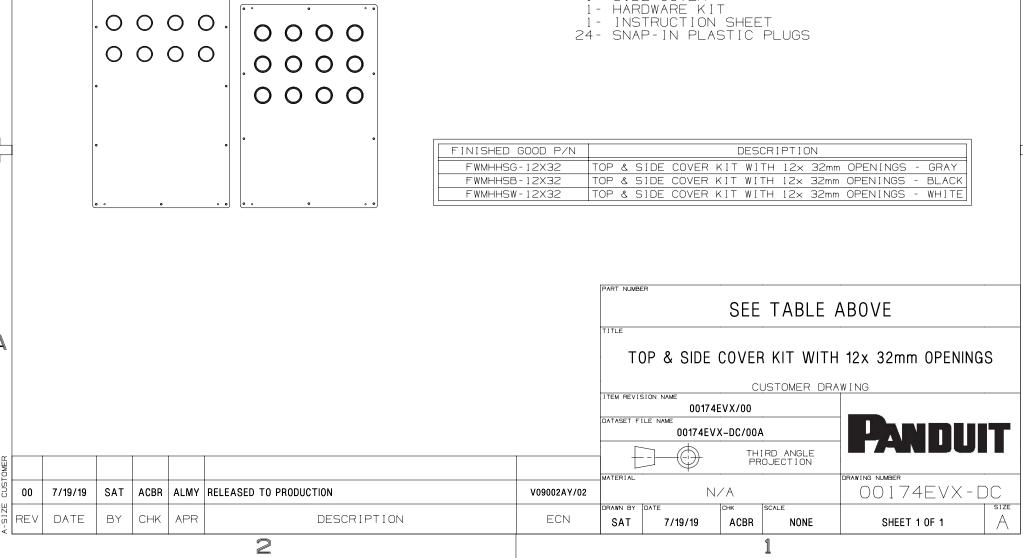

## NOTES:

- 1. VISIT OUR ON-LINE CATALOG AT WWW.PANDUIT.COM FOR A LIST OF CURRENT PARTS APPLICABLE FOR USE WITH THIS PRODUCT.
- 2. ALL MATERIALS AND COMPONENTS USED MEET THE MATERIAL RESTRICTIONS OF ROHS (EUROPEAN DIRECTIVE 2011/65/EU ON THE RESTRICTION OF HAZARDOUS SUBSTANCES) AS PROPOSED BY THE ROHS TECHNICAL ADAPTATION COMMITEE.
- 3. PACKAGED DIMENSIONS:
- 4. PACKAGED WEIGHT:
- 5. RoHS COMPLIANT
- 6. PRODUCT CONTAINS THE FOLLOWING:
  - 1- TOP COVER
  - 1- SIDE COVER

0000

0 0 0 0 0 0 0 0 0 0