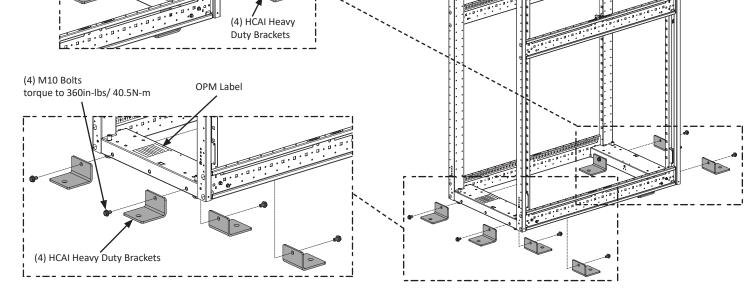

## **HCAI Heavy-Duty Bracket Installation:**

• Adjust the leveling legs to the extended position to clear casters by 1/4"

For Instructions in Local Languages and Technical Support:

www.panduit.com

PANDUT www.panduit.com E-mail: techsupport@panduit.com Phone: 866-405-6654