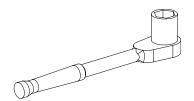

### **Tool list:**

 Floor Anchoring Hardware (not included with the kit)

15mm Socket Wrench (not included)