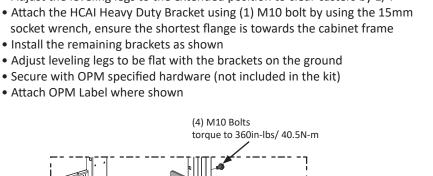

## **HCAI Heavy-Duty Bracket Installation:**

• Adjust the leveling legs to the extended position to clear casters by 1/4"

For Instructions in Local Languages and Technical Support:

www.panduit.com

PANDUT www.panduit.com E-mail: techsupport@panduit.com Phone: 866-405-6654